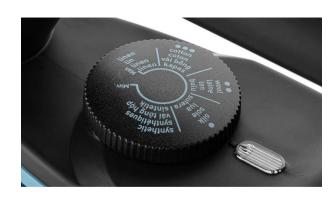

### **Specifications:**

• Type: Dry Iron

• Power / Wattage: 1200 Watts

• Soleplate Type: Non-Stick Soleplate

• Other Information: Light Weight For Easy Handling

Date: 2025-04-04 00:16