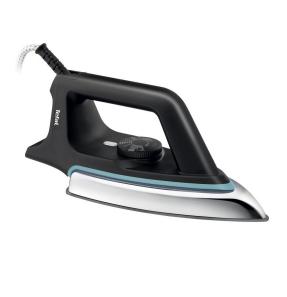

# **Tefal Dry Iron Classical 1200W**

Model No: TFFS2920MO

### **Specifications:**

• Type: Dry Iron

• Power / Wattage: 1200 Watts

• Soleplate Type: Non-Stick Soleplate

• Other Information: Light Weight For Easy Handling

Date: 2025-04-04 00:16