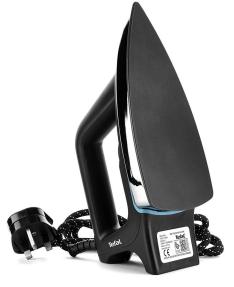

# **Tefal Dry Iron Classical 1200W**

Model No: TFFS2920MO

### **Specifications:**

• Type: Dry Iron

• Power / Wattage: 1200 Watts

• Soleplate Type: Non-Stick Soleplate

• Other Information: Light Weight For Easy Handling

Date: 2025-04-04 00:16