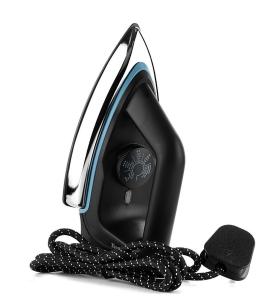

# **Tefal Dry Iron Classical 1200W**

Model No: TFFS2920MO

### **Specifications:**

• Type: Dry Iron

• Power / Wattage: 1200 Watts

• Soleplate Type: Non-Stick Soleplate

• Other Information: Light Weight For Easy Handling

Date: 2025-04-04 00:16