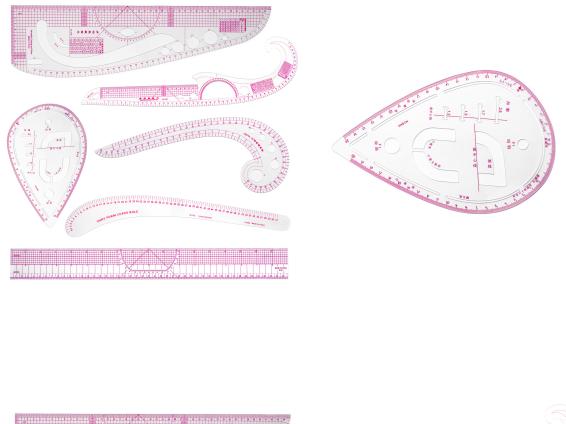

# Singer Tailor Ruler Set For Pattern Making - 6 Types (TAILOR-RULER-PACK)

### Model No: TAILOR-RULER-PACK