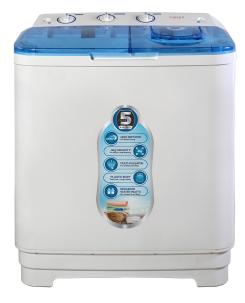

# Singer Washing Machine Top Load 6Kg

Model No: SWM-SAR6

## **Specifications:**

• Name: Singer Washing Machine Top Load 6Kg

• Type: Semi Automatic

• Capacity: 6 Kg

• Spin Speed (RPM): 1400

• No Of Tubs: 2

Loading Type: Top LoaderPrograms / Functions: Yes

• Timer: Yes

• Accessories Provided: Yes

• Colors: White

• Other Information: Twin Tub, Plastic Body, Rust Free, Anti Rat Base, Transparent Window, Multi Pulsators, Water Inlet To Spin & Wash Tubs

Date: 2025-04-03 06:13