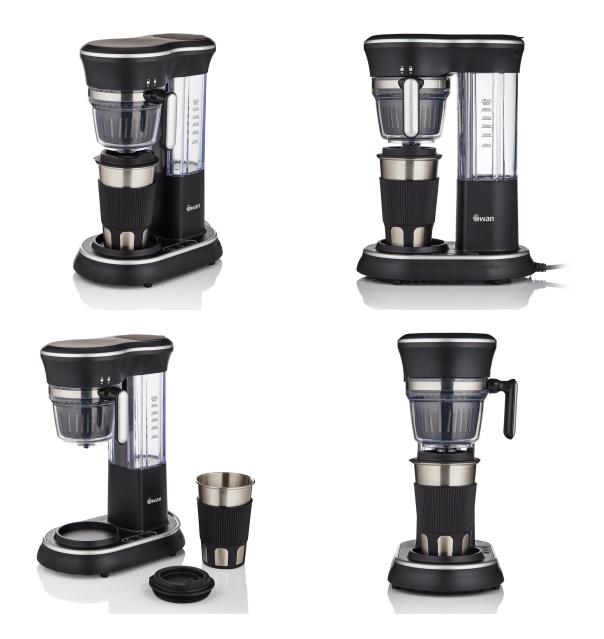

## Swan Grind Coffee Maker - SK65010N

Model No: SW-SK65010N

#### **Specifications:**

- :Type: Grinder Coffee Maker
- :Power / Wattage: 1100W
- :Coffee Jug Material: Stainless Steel, Metal
- :Capacity: 450 ml
- :Indicators: Water Level Indicator
- :Design: Retro Design
- :Safety / Protection: Automatic Shut Off
- :Ideal/Suitable For: Coffee Lovers
- :Dishwasher Safe: Yes
- :Color: Black
- :Dimensions: 18.5D x 29.2W x 39.2H centimetres
- :Weight: 2.37 kg
- :Other Information: Both Coffee Beans and Pre-ground Coffee / Hold upto 28g of Coffee Beans