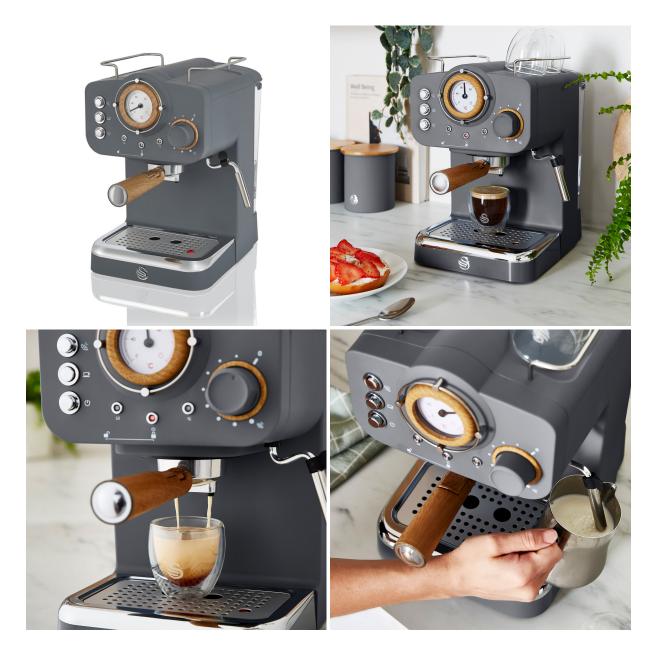

# Swan Nordic Pump Espresso Coffee Machine 1100W (Grey) SW-SK22110GRYN

Model No: SW-SK22110GRYN

## **Specifications:**

- Type: Coffee Makers
- Power / Wattage: 1100W
- Capacity: 1.2 Litre Detachable Water Tank (1 3 Cups At Once)
- Body Material: Die Cast Boiler
- Design: Retro Design
- Ideal/Suitable For: Can Make Espresso Cappuccino Latte Flat White And More
- Attachments: Removable Drip Tray, Includes Measuring Spoon And Coffee Presser
- Dimensions: 28.5 x 20cm x 31.5 cm
- Other Information: 15 Bars Of Pressure