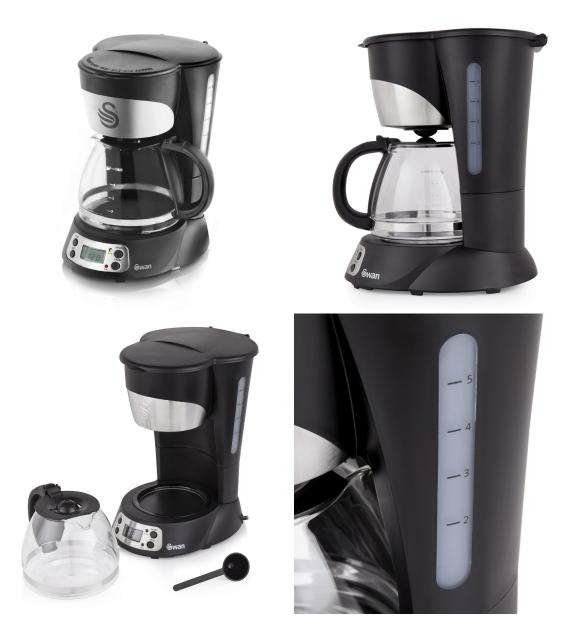

# Swan Programmable Coffee Maker - SK13130N

Model No: SW-SK13130N

#### **Specifications:**

- :Type: Coffee Makers
- :Power / Wattage: 700W
- :Capacity: 0.75L
- :Body Material: Plastic
- :Indicators: Water Level Indicator
- :Design: Retro Design
- :Safety / Protection: Automatic Shut Off / Boil-dry protection
- :Ideal/Suitable For: Coffee Lovers
- :Color: Black
- :Dimensions: 20D x 17W x 26H centimetres
- :Weight: 1.25 kg
- :Other Information: Automatic keep warm function / Illuminated programmable LCD timer / 24 Hour delay timer / 30 secs anti-drip function