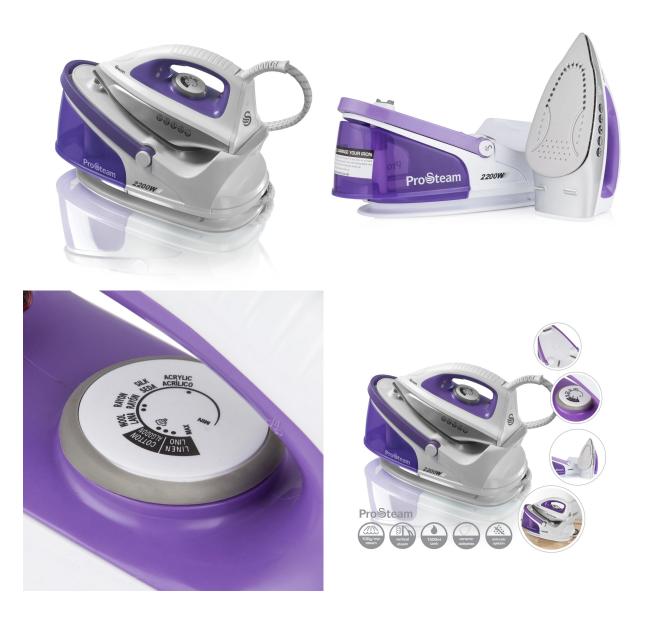

## Swan Steam Generator Iron 2200W

Model No: SW-SI11010N

#### **Specifications:**

- Type: Steam Station
- Power / Wattage: 2200 W
- Soleplate Type: Ceramic Coated Soleplate To Glide Over Fabrics
- Water Tank Capacity: Removable 1500ml Water Tank
- Steam Output: 100g Per Minute Steam Rate
- Turbo Steam: Continual Steam To Soften Creases As You Iron
- Controls / Knobs: Adjustable Temperature Control
- Swivel Cord: 2m Power Cord
- Safety / Protection: Auto Shut-Off
- Colors: WHITE AND PURPLE
- Dimensions: 18.4 x 34.9 x 27