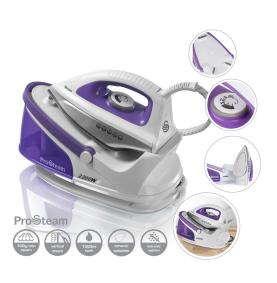

## **Swan Steam Generator Iron 2200W**

Model No: SW-SI11010N

### **Specifications:**

- Type: Steam Station
- Power / Wattage: 2200 W
- Soleplate Type: Ceramic Coated Soleplate To Glide Over Fabrics
- Water Tank Capacity: Removable 1500ml Water Tank
- Steam Output: 100g Per Minute Steam Rate
- Turbo Steam: Continual Steam To Soften Creases As You Iron
- Controls / Knobs: Adjustable Temperature Control
- Swivel Cord: 2m Power Cord
- Safety / Protection: Auto Shut-Off
- Colors: WHITE AND PURPLE
- Dimensions: 18.4 x 34.9 x 27