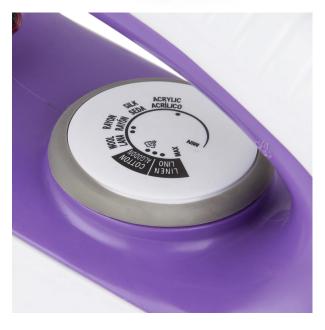

### **Specifications:**

- Type: Steam Station
- Power / Wattage: 2200 W
- Soleplate Type: Ceramic Coated Soleplate To Glide Over Fabrics
- Water Tank Capacity: Removable 1500ml Water Tank
- Steam Output: 100g Per Minute Steam Rate
- Turbo Steam: Continual Steam To Soften Creases As You Iron
- Controls / Knobs: Adjustable Temperature Control
- Swivel Cord: 2m Power Cord
- Safety / Protection: Auto Shut-Off
- Colors: WHITE AND PURPLE
- Dimensions: 18.4 x 34.9 x 27