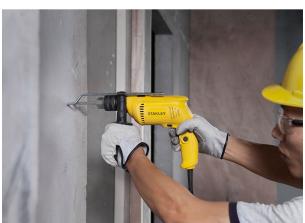

### **Specifications:**

• Type: Hammer Drill

• Power: 600W

Max. Drilling Capacity (Wood): 25mm
Max. Drilling Capacity (Metal): 13mm
Max. Drilling Capacity (Concrete): 13mm

No Load Speed: 2900 rpm
Chuck Capacity: 1.5 - 13mm
Impacts Speed: 49300 ipm
Colors: Black & Yellow