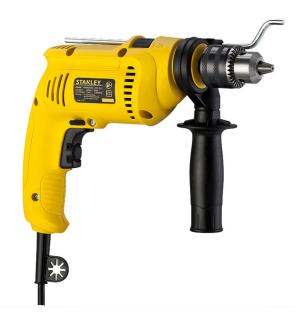

### **Specifications:**

• Type: Hammer Drill

• Power: 600W

Max. Drilling Capacity (Wood): 25mm
Max. Drilling Capacity (Metal): 13mm
Max. Drilling Capacity (Concrete): 13mm

No Load Speed: 2900 rpm
Chuck Capacity: 1.5 - 13mm
Impacts Speed: 49300 ipm
Colors: Black & Yellow