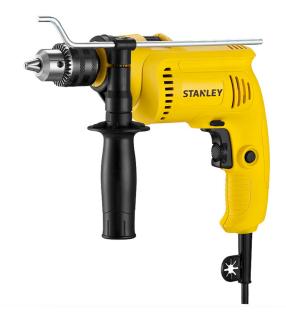

## **Stanley Impact Drill SDH600-B5**

Model No: ST-SDH600-B5

### **Specifications:**

• Type: Hammer Drill

• Power: 600W

Max. Drilling Capacity (Wood): 25mm
Max. Drilling Capacity (Metal): 13mm
Max. Drilling Capacity (Concrete): 13mm

No Load Speed: 2900 rpm
Chuck Capacity: 1.5 - 13mm
Impacts Speed: 49300 ipm
Colors: Black & Yellow