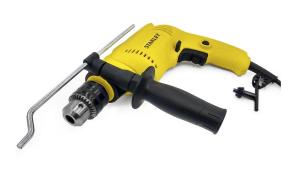

### **Specifications:**

• Type: Hammer Drill

• Power: 600W

Max. Drilling Capacity (Wood): 25mm
Max. Drilling Capacity (Metal): 13mm
Max. Drilling Capacity (Concrete): 13mm

No Load Speed: 2900 rpm
Chuck Capacity: 1.5 - 13mm
Impacts Speed: 49300 ipm
Colors: Black & Yellow