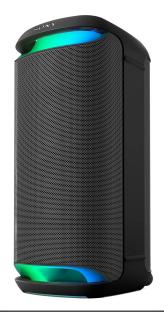

## Sony XV800 X-Series Wireless Party Speaker

Model No: SRS-XV800

• Battery: Internal Rechargeable Battery

• Power Consumption: Approx. 77W

• Dimensions: Approx. 317mm x 720mm x 375mm

• Weight: Approx 18.5 kg

• Colors: Black

• Other Information: The XV800 speaker is built to party with a loud and clear sound. Aside from being portable enough to easily move around, it also projects sound on all sides, so that your guests will get a great sound experience whether they're standing in front of it or behind.