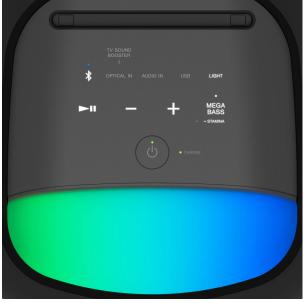

## **Specifications:**

- Name: Sony XV800 X-Series Wireless Party Speaker
- Warranty: 2 Year Manufaturer Warranty
- Type: Bluetooth Speakers / Wireless Speakers
- Speaker System: Wireless, 2-Way, Bass Reflex
- Surround: Yes
- Sound Features: X-Balanced speaker Units, Clear audio+, MEGA BASS, Volume step 51, DSEE, Custom EQ Band 3, LIVE SOUND, TV Sound Booster
- Bass Boost: YesDisplay / Panel: NoBluetooth: Yes, V 5.2
- NFC: NoWifi: NoEthernet: No

• Tuner: No

- Lighting Effects: Yes
- Karaoke: Yes Equalizer: Yes
- Speaker / Woofer Specifications: Tweeter units: Approx 60mm, Woofer unit: Approx 170-170mm, Rear tweeter unit: Approx 40mm (Tweeter Unit: 3, Woofer Unit: 2, Rear Tweeter Unit: 2)
- Playable Discs (Audio): No
- Playable Discs (Video): No
- Convenience Features: Stereo Pair, Party Connect
- Built / Design: IPX4 (When Placed Vertically), IPX2 (When Placed Horizontally)
- Inputs: Stereo Mini Jack (IN), USB A, Optical Digital Input, Mic Input, Guitar / MIC Input
- Outputs: USB A (5V 1.5A) USB POWER PORT FOR SMARTPHONE
- Memory Card / USB Support: USB
- Built-In Microphone: No
- Remote Control: No
- Play Time: Approx. 25 Hours