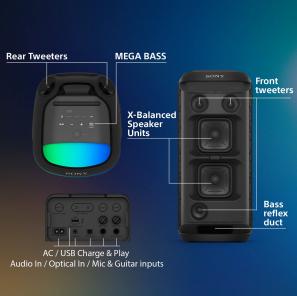

## **Specifications:**

- Name: Sony XV800 X-Series Wireless Party Speaker
- Warranty: 2 Year Manufaturer Warranty
- Type: Bluetooth Speakers / Wireless Speakers
- Speaker System: Wireless, 2-Way, Bass Reflex
- Surround: Yes
- Sound Features: X-Balanced speaker Units, Clear audio+, MEGA BASS, Volume step 51, DSEE, Custom EQ Band 3, LIVE SOUND, TV Sound Booster
- Bass Boost: YesDisplay / Panel: NoBluetooth: Yes, V 5.2
- NFC: NoWifi: NoEthernet: No

• Tuner: No

- Lighting Effects: Yes
- Karaoke: Yes Equalizer: Yes
- Speaker / Woofer Specifications: Tweeter units: Approx 60mm, Woofer unit: Approx 170-170mm, Rear tweeter unit: Approx 40mm (Tweeter Unit: 3, Woofer Unit: 2, Rear Tweeter Unit: 2)
- Playable Discs (Audio): No
- Playable Discs (Video): No
- Convenience Features: Stereo Pair, Party Connect
- Built / Design: IPX4 (When Placed Vertically), IPX2 (When Placed Horizontally)
- Inputs: Stereo Mini Jack (IN), USB A, Optical Digital Input, Mic Input, Guitar / MIC Input
- Outputs: USB A (5V 1.5A) USB POWER PORT FOR SMARTPHONE
- Memory Card / USB Support: USB
- Built-In Microphone: No
- Remote Control: No
- Play Time: Approx. 25 Hours