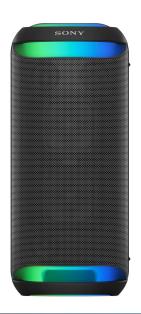

## Sony XV800 X-Series Wireless Party Speaker

Model No: SRS-XV800

• Battery: Internal Rechargeable Battery

• Power Consumption: Approx. 77W

• Dimensions: Approx. 317mm x 720mm x 375mm

• Weight: Approx 18.5 kg

• Colors: Black

• Other Information: The XV800 speaker is built to party with a loud and clear sound. Aside from being portable enough to easily move around, it also projects sound on all sides, so that your guests will get a great sound experience whether they're standing in front of it or behind.