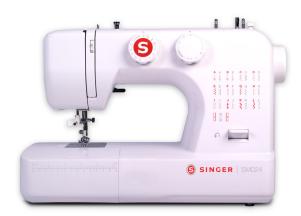

## Singer Portable Sewing Machine (SM024) - 25 Built In Stiches

Model No: SM-SM024

#### **Specifications:**

• Number Of Stitches: 25

• Auto Threader: Yes

• Button Holes: Yes

• Bed Extension: No

• Free Arm Sewing: Yes

• Forward & Reverse Stitching: Yes

• Feed Drop Mechanism: Yes

Light: YesDisplay: NoPrograms: NoMotor: Yes

• Connection Port: Yes

Stand: NoCabinet: NoTraditional: No

• Body / Surface Material: Plastic/alloy body material

• Ideal/Suitable For: Domestic use

• Colors: White

• Dimensions: 46X24X35

• Weight: 6.5 Kg

Date: 2025-04-28 15:40