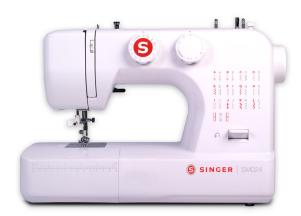

## Singer Portable Sewing Machine (SM024) - 25 Built In Stiches

Model No: SM-SM024

#### **Specifications:**

• Number Of Stitches: 25

• Auto Threader: Yes

• Button Holes: Yes

• Bed Extension: No

• Free Arm Sewing: Yes

• Forward & Reverse Stitching: Yes

• Feed Drop Mechanism: Yes

Light: YesDisplay: NoPrograms: NoMotor: Yes

• Connection Port: Yes

Stand: NoCabinet: NoTraditional: No

• Body / Surface Material: Plastic/alloy body material

• Ideal/Suitable For: Domestic use

• Colors: White

• Dimensions: 46X24X35

• Weight: 6.5 Kg

Date: 2025-04-27 14:06