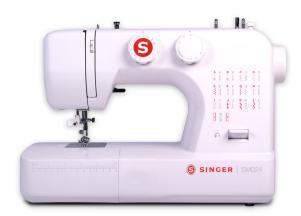

## Singer Portable Sewing Machine (SM024) - 25 Built In Stiches

Model No: SM-SM024

#### **Specifications:**

• Number Of Stitches: 25

• Auto Threader: Yes

• Button Holes: Yes

• Bed Extension: No

• Free Arm Sewing: Yes

• Forward & Reverse Stitching: Yes

• Feed Drop Mechanism: Yes

Light: YesDisplay: NoPrograms: NoMotor: Yes

• Connection Port: Yes

Stand: NoCabinet: NoTraditional: No

• Body / Surface Material: Plastic/alloy body material

• Ideal/Suitable For: Domestic use

• Colors: White

• Dimensions: 46X24X35

• Weight: 6.5 Kg

Date: 2025-04-29 11:21