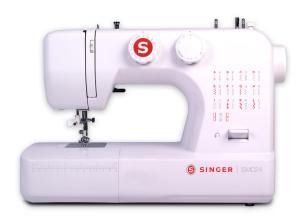

## Singer Portable Sewing Machine (SM024) - 25 Built In Stiches

Model No: SM-SM024

#### **Specifications:**

• Number Of Stitches: 25

• Auto Threader: Yes

• Button Holes: Yes

• Bed Extension: No

• Free Arm Sewing: Yes

• Forward & Reverse Stitching: Yes

• Feed Drop Mechanism: Yes

Light: YesDisplay: NoPrograms: NoMotor: Yes

• Connection Port: Yes

Stand: NoCabinet: NoTraditional: No

• Body / Surface Material: Plastic/alloy body material

• Ideal/Suitable For: Domestic use

• Colors: White

• Dimensions: 46X24X35

• Weight: 6.5 Kg

Date: 2025-04-30 09:55