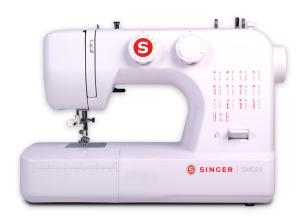

## Singer Portable Sewing Machine (SM024) - 25 Built In Stiches

Model No: SM-SM024

#### **Specifications:**

• Number Of Stitches: 25

• Auto Threader: Yes

• Button Holes: Yes

• Bed Extension: No

• Free Arm Sewing: Yes

• Forward & Reverse Stitching: Yes

• Feed Drop Mechanism: Yes

Light: YesDisplay: NoPrograms: NoMotor: Yes

• Connection Port: Yes

Stand: NoCabinet: NoTraditional: No

• Body / Surface Material: Plastic/alloy body material

• Ideal/Suitable For: Domestic use

• Colors: White

• Dimensions: 46X24X35

• Weight: 6.5 Kg

Date: 2025-04-29 19:36