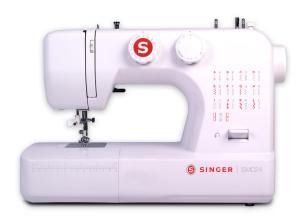

## Singer Portable Sewing Machine (SM024) - 25 Built In Stiches

Model No: SM-SM024

#### **Specifications:**

• Number Of Stitches: 25

• Auto Threader: Yes

• Button Holes: Yes

• Bed Extension: No

• Free Arm Sewing: Yes

• Forward & Reverse Stitching : Yes

• Feed Drop Mechanism: Yes

Light: YesDisplay: NoPrograms: NoMotor: Yes

• Connection Port: Yes

Stand: NoCabinet: NoTraditional: No

• Body / Surface Material: Plastic/alloy body material

• Ideal/Suitable For: Domestic use

• Colors: White

• Dimensions: 46X24X35

• Weight: 6.5 Kg

Date: 2025-04-28 12:25