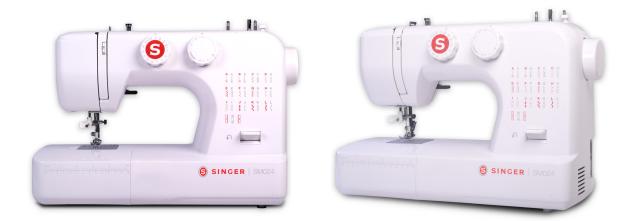

## Singer Portable Sewing Machine (SM024) - 25 Built In Stiches

Model No: SM-SM024

- Number Of Stitches: 25
- Auto Threader: Yes
- Button Holes: Yes
- Bed Extension: No
- Free Arm Sewing: Yes
- Forward & Reverse Stitching : Yes
- Feed Drop Mechanism: Yes
- Light: Yes
- Display: No
- Programs: No
- Motor: Yes
- Connection Port: Yes
- Stand: No
- Cabinet: No
- Traditional: No
- Body / Surface Material: Plastic/alloy body material
- Ideal/Suitable For: Domestic use
- Colors: White
- Dimensions: 46X24X35
- Weight: 6.5 Kg