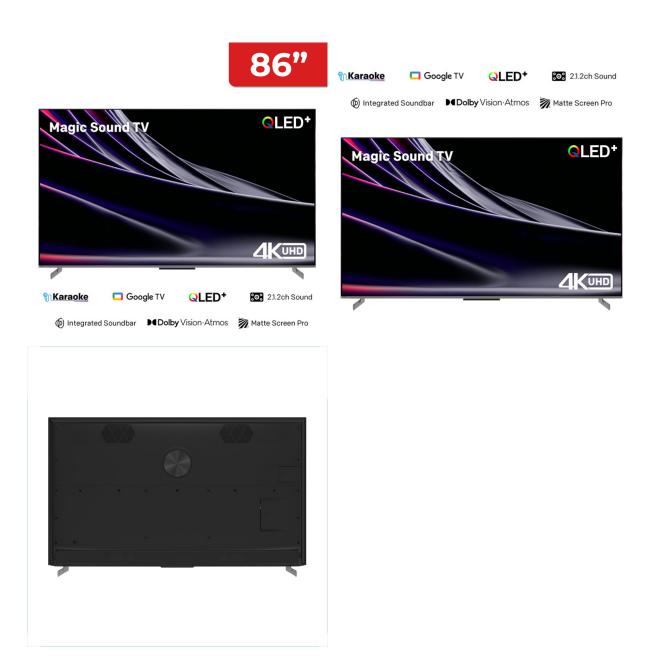

# Singer 86" 4K HDR QLED Google TV With AI KARAOKE - SLE86G6E

Model No: SLE86G6E

## **Specifications:**

- Type: 4K QLEDScreen Size: 86"
- Display Type: QLED
- Display Resolution: 3,840 x 2,160
- Viewing Angle:  $178^{\circ}(H)/178^{\circ}(V)((Typ.)$
- Brightness: 330nitColor: DCI-P3 90%Refresh Rate: HSR120Backlight Type: DLED
- Design Frame Colour: Black
- Design Stand Design: Metal
- Picture (Processing) Colour Enhancement: Y
- Picture (Processing) HDR (High Dynamic Range) Compatibility: HDR10/HLG/Dolby Vision
- Picture (Processing) Picture Processor: A75\*2;A55\*2
- Sound (Speakers / Amplifier) Audio Power Output: 2 x 15W+20W 5 Speakers
- Software Voice Search: Voice Remote
- Software Operating System: Google TV
- Software Internet Browser: Yes
- Software App Store: Google Store
- On-Board Storage: 2GB RAM, 32GB FLASH Memory
- Bluetooth: Bluetooth 5.0
- Wifi: Dual (2.4G / 5 G)
- Ethernet: YesKaraoke: Yes
- Smartphone Connectivity: YES, Chromecast Built-in
- Inputs: HDMI x 3 / USB x 2/ Av in x 1, LAN X RF
- Outputs: 1 Optical
- Built-In Microphone: No
- Remote Control: Yes