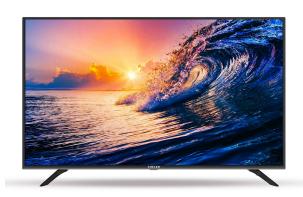

## Singer Stellar 55" 4K UHD Television SLE55D5010TC - 3840x2160

Model No: SLE55D5010TC

### **Specifications:**

- :Type: 4K UHD:Screen Size: 55"
- :Display Resolution: 1920\*1080
- :Viewing Angle: 178°/178°
- :Brightness: 280:Color: 10 bit
- :Refresh Rate: 60Hz:Backlight Type: LED
- :Comb Filter: 3D
- :Noise Reduction: Yes
- :Design Info: Full Screen
- :Design Frame Colour: Black
- :Picture (Processing) Picture Modes: Standard/vivid/Soft/Personal
- :Picture (Processing) Motion Enhancer: Motion Compensation Yes
- :Picture (Processing) Video Signal Support: up to 2160P
- :Sound (Speakers / Amplifier) Speaker Type: Integrated speakers (Bottom side)
- :Sound (Speakers / Amplifier) Audio Power Output: 2×10W speaker box
- :Sound (Processing) Sound Modes: 5 modes (Standard/Music/Movie/Sports/User)
- :Sound (Processing) Dolby Audio Format Dupport: Dolby MS12\_D
- :Software Electronic Program Guide (EPG): Yes
- :Software Sleep Timer: Yes
- :Playable Formats (Data): MPEG1/2/4,H.265,VC1
- :Inputs: HDMI x 3 / USB x 2 / AV in
- :Outputs: Optical
- :Remote Control: Yes
- :Power And Energy Saving Power Consumption (Standby Mode): ?0.5W