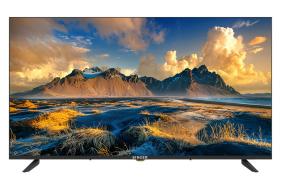

# Bundle Offer Singer 40'' Full HD TV SLE40D600A & Portable Speaker SIN-PSVX938N

Model No: SLE40D-938N

Only Available for Purchases made via