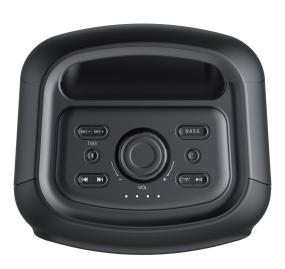

# Bundle Offer Singer 40'' Full HD TV SLE40D600A & Portable Speaker SIN-PSVX938N

Model No: SLE40D-938N

Only Available for Purchases made via