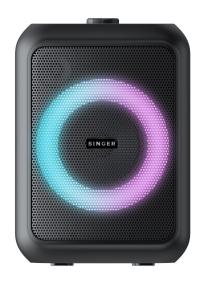

# Bundle Offer Singer 40'' Full HD TV SLE40D600A & Portable Speaker SIN-PSVX938N

Model No: SLE40D-938N

Only Available for Purchases made via