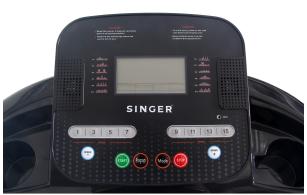

## **Specifications:**

- Type: Treadmill
- Motor Power: 1.0 CHP / 1.5 PHP
- Max User Weight: 120kgSpeed Range: 0-16 km/h
- Incline: 2 Position Manual Incline
- Control Panel: Time, Speed, Distance, Calorie, Heart Rate, Audio Output
- Program: P1 P12, Three Meter Mode
- Display: LCD Window Display
- Music Port: Yes
- Running Surface: 1250mm \* 440mm
- Warranty Frame (Coating Excluded): 7 Years
- Warranty Drive Motor: 5 Years
- Warranty Electronic Parts (PCB): 1 Year
- Warranty Labor: 1 Year
- Warranty Upholstery/Form Grip: 90 Days