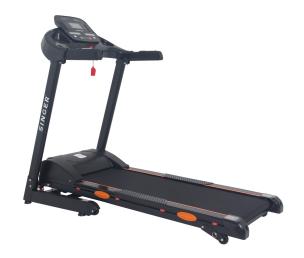

## Singer Treadmill 1.5HP, 120Kg

Model No: SIN-EST2704

## **Specifications:**

- Type: Treadmill
- Motor Power: 1.0 CHP / 1.5 PHP
- Max User Weight: 120kgSpeed Range: 0-16 km/h
- Incline: 2 Position Manual Incline
- Control Panel: Time, Speed, Distance, Calorie, Heart Rate, Audio Output
- Program: P1 P12, Three Meter Mode
- Display: LCD Window Display
- Music Port: Yes
- Running Surface: 1250mm \* 440mm
- Warranty Frame (Coating Excluded): 7 Years
- Warranty Drive Motor: 5 Years
- Warranty Electronic Parts (PCB): 1 Year
- Warranty Labor: 1 Year
- Warranty Upholstery/Form Grip: 90 Days