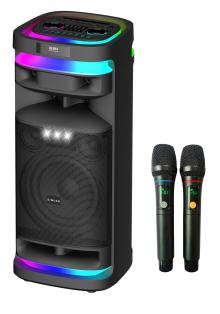

## Singer Bluetooth Speaker With Wheels SIN-BTS-D1228A

Model No: SIN-BTS-D1228A

## **Specifications:**

- Type: Portable Bluetooth Speaker
- Power Output: 80W
- Speaker System: Wireless
- Sound Features: General & Bass Boost Optional
- Bass Boost: Yes
- Display / Panel: Yes
- Bluetooth: Bluetooth V5, AUX in, USB
- NFC: No
- Wifi: No
- Ethernet: No
- Tuner: No
- Lighting Effects: Yes
- Karaoke: Yes
- Equalizer: Yes
- Speaker / Woofer Specifications: Speaker: 12" + 4"x2 + Tweeter 1"
- Playable Discs (Video): No
- Playable Formats (Data): MP3, WAV
- Convenience Features: TWS
- Inputs: Bluetooth, AUX In, USB, MIC Inputs x 2
- Memory Card / USB Support: USB
- Built-In Microphone: No
- Remote Control: Yes
- Play Time: 6 Hours
- Charging Time: 6 Hours
- Battery: 12v 12000mAh
- Power Source / Voltage: DC 15V
- Dimensions: 360x350x860mm
- Weight: 14.5kg
- Colors: Black
- Other Information: 2 Wireless Mics Included