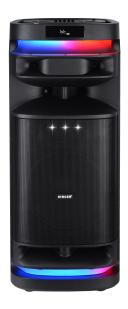

## Singer Bluetooth Speaker With Wheels SIN-BTS-D1228A

Model No: SIN-BTS-D1228A

## **Specifications:**

- Type: Portable Bluetooth Speaker
- Power Output: 80W
- Speaker System: Wireless
- Sound Features: General & Bass Boost Optional
- Bass Boost: Yes
- Display / Panel: Yes
- Bluetooth: Bluetooth V5, AUX in, USB
- NFC: No
- Wifi: No
- Ethernet: No
- Tuner: No
- Lighting Effects: Yes
- Karaoke: Yes
- Equalizer: Yes
- Speaker / Woofer Specifications: Speaker: 12" + 4"x2 + Tweeter 1"
- Playable Discs (Video): No
- Playable Formats (Data): MP3, WAV
- Convenience Features: TWS
- Inputs: Bluetooth, AUX In, USB, MIC Inputs x 2
- Memory Card / USB Support: USB
- Built-In Microphone: No
- Remote Control: Yes
- Play Time: 6 Hours
- Charging Time: 6 Hours
- Battery: 12v 12000mAh
- Power Source / Voltage: DC 15V
- Dimensions: 360x350x860mm
- Weight: 14.5kg
- Colors: Black
- Other Information: 2 Wireless Mics Included