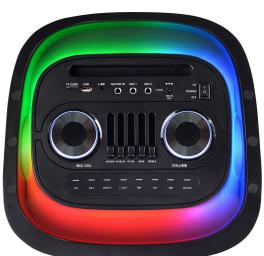

## **Specifications:**

- Type: Portable Bluetooth Speaker
- Power Output: 80W
- Speaker System: Wireless
- Sound Features: General & Bass Boost Optional
- Bass Boost: Yes
- Display / Panel: Yes
- Bluetooth: Bluetooth V5, AUX in, USB
- NFC: No
- Wifi: No
- Ethernet: No
- Tuner: No
- Lighting Effects: Yes
- Karaoke: Yes
- Equalizer: Yes
- Speaker / Woofer Specifications: Speaker: 12" + 4"x2 + Tweeter 1"
- Playable Discs (Video): No
- Playable Formats (Data): MP3, WAV
- Convenience Features: TWS
- Inputs: Bluetooth, AUX In, USB, MIC Inputs x 2
- Memory Card / USB Support: USB
- Built-In Microphone: No
- Remote Control: Yes
- Play Time: 6 Hours
- Charging Time: 6 Hours
- Battery: 12v 12000mAh
- Power Source / Voltage: DC 15V
- Dimensions: 360x350x860mm
- Weight: 14.5kg
- Colors: Black
- Other Information: 2 Wireless Mics Included