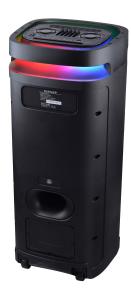

## Singer Bluetooth Speaker With Wheels SIN-BTS-D1228A

Model No: SIN-BTS-D1228A

## **Specifications:**

- Type: Portable Bluetooth Speaker
- Power Output: 80W
- Speaker System: Wireless
- Sound Features: General & Bass Boost Optional
- Bass Boost: Yes
- Display / Panel: Yes
- Bluetooth: Bluetooth V5, AUX in, USB
- NFC: No
- Wifi: No
- Ethernet: No
- Tuner: No
- Lighting Effects: Yes
- Karaoke: Yes
- Equalizer: Yes
- Speaker / Woofer Specifications: Speaker: 12" + 4"x2 + Tweeter 1"
- Playable Discs (Video): No
- Playable Formats (Data): MP3, WAV
- Convenience Features: TWS
- Inputs: Bluetooth, AUX In, USB, MIC Inputs x 2
- Memory Card / USB Support: USB
- Built-In Microphone: No
- Remote Control: Yes
- Play Time: 6 Hours
- Charging Time: 6 Hours
- Battery: 12v 12000mAh
- Power Source / Voltage: DC 15V
- Dimensions: 360x350x860mm
- Weight: 14.5kg
- Colors: Black
- Other Information: 2 Wireless Mics Included