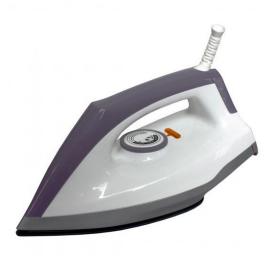

## Singer Dry Iron 1200W

Model No: SED-2432A

- Type: Dry Iron
- Power / Wattage: 1200W
- Soleplate Type: Ceramic Soleplate
- Fabric Selection / Temperature Control: Temperature Control

Date: 2025-04-01 03:10