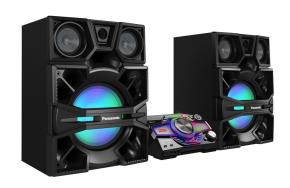

## Panasonic Mini Hi-Fi System MAX9000 - 4000W

Model No: PN-SA-MAX9000GS

#### **Specifications:**

- :Name: Panasonic Mini Hi-Fi System MAX9000 4000W
- :Type: Mini Hi-Fi system
- :Power Output: PMPO 44000W RMS 4000W
- :Speaker System: Front x2
- :Surround: Manual Equalizer 3 Band + Surround
- :Sound Features: Digital Amplifier / AIRQUAKE BASS / D Bass Beat / Hard Press Corrugation (Super Woofer/ Woofer) / Local Preset Equalizer / 3 Band + Surround Manual Equalizer
- :Bass Boost: AIRQUAKE BASS Yes
- :Display / Panel: Yes
- :Bluetooth: Yes (Transferring songs via Bluetooth requires the Panasonic MAX Juke App.)
- :NFC: Yes
- :Wifi: No
- :Ethernet: No
- :Tuner: Yes FM/ 30, AM/ 15
- :Lighting Effects: YES
- :Karaoke: Yes Full Karaoke Total 6 Effects
- :Equalizer: Yes
- :Speaker / Woofer Specifications: Super Woofer: 38 cm Cone Type/Woofer: 16 cm Cone Type x2/Tweeter: 6 cm Cone Type
- :Playable Discs (Audio): Playback MP3
- :Playable Formats (Data): MP3
- :Inputs: Analog Audio Input (AUX) 3.5 mm Jack Yes / Pin Jack Yes
- :Outputs: Output Channel 2 Ch
- :Memory Card / USB Support: Capacity 4GB / USB 2.0 Full Speed
- :Remote Control: Yes
- :Power Consumption: Normal Use 340W
- :Power Source / Voltage: AC 220-240V, 50/60Hz
- :Dimensions: Main unit Dimensions (W x H x D) 460 x 234 x 409 mm / Front Speaker 407 x 709 x 389 mm