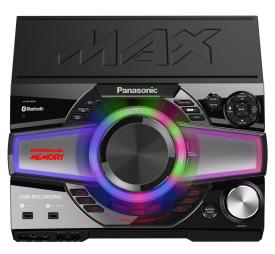

#### **Specifications:**

- :Name: Panasonic Mini Hi-Fi System MAX9000 4000W
- :Type: Mini Hi-Fi system
- :Power Output: PMPO 44000W RMS 4000W
- :Speaker System: Front x2
- :Surround: Manual Equalizer 3 Band + Surround
- :Sound Features: Digital Amplifier / AIRQUAKE BASS / D Bass Beat / Hard Press Corrugation (Super Woofer/ Woofer) / Local Preset Equalizer / 3 Band + Surround Manual Equalizer
- :Bass Boost: AIRQUAKE BASS Yes
- :Display / Panel: Yes
- :Bluetooth: Yes (Transferring songs via Bluetooth requires the Panasonic MAX Juke App.)
- :NFC: Yes
- :Wifi: No
- :Ethernet: No
- :Tuner: Yes FM/ 30, AM/ 15
- :Lighting Effects: YES
- :Karaoke: Yes Full Karaoke Total 6 Effects
- :Equalizer: Yes
- :Speaker / Woofer Specifications: Super Woofer: 38 cm Cone Type/Woofer: 16 cm Cone Type x2/Tweeter: 6 cm Cone Type
- :Playable Discs (Audio): Playback MP3
- :Playable Formats (Data): MP3
- :Inputs: Analog Audio Input (AUX) 3.5 mm Jack Yes / Pin Jack Yes
- :Outputs: Output Channel 2 Ch
- :Memory Card / USB Support: Capacity 4GB / USB 2.0 Full Speed
- :Remote Control: Yes
- :Power Consumption: Normal Use 340W
- :Power Source / Voltage: AC 220-240V, 50/60Hz
- :Dimensions: Main unit Dimensions (W x H x D) 460 x 234 x 409 mm / Front Speaker 407 x 709 x 389 mm