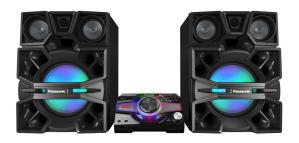

## Panasonic Mini Hi-Fi System MAX9000 - 4000W

Model No: PN-SA-MAX9000GS

#### **Specifications:**

- :Name: Panasonic Mini Hi-Fi System MAX9000 4000W
- :Type: Mini Hi-Fi system
- :Power Output: PMPO 44000W RMS 4000W
- :Speaker System: Front x2
- :Surround: Manual Equalizer 3 Band + Surround
- :Sound Features: Digital Amplifier / AIRQUAKE BASS / D Bass Beat / Hard Press Corrugation (Super Woofer/ Woofer) / Local Preset Equalizer / 3 Band + Surround Manual Equalizer
- :Bass Boost: AIRQUAKE BASS Yes
- :Display / Panel: Yes
- :Bluetooth: Yes (Transferring songs via Bluetooth requires the Panasonic MAX Juke App.)
- :NFC: Yes
- :Wifi: No
- :Ethernet: No
- :Tuner: Yes FM/ 30, AM/ 15
- :Lighting Effects: YES
- :Karaoke: Yes Full Karaoke Total 6 Effects
- :Equalizer: Yes
- :Speaker / Woofer Specifications: Super Woofer: 38 cm Cone Type/Woofer: 16 cm Cone Type x2/Tweeter: 6 cm Cone Type
- :Playable Discs (Audio): Playback MP3
- :Playable Formats (Data): MP3
- :Inputs: Analog Audio Input (AUX) 3.5 mm Jack Yes / Pin Jack Yes
- :Outputs: Output Channel 2 Ch
- :Memory Card / USB Support: Capacity 4GB / USB 2.0 Full Speed
- :Remote Control: Yes
- :Power Consumption: Normal Use 340W
- :Power Source / Voltage: AC 220-240V, 50/60Hz
- :Dimensions: Main unit Dimensions (W x H x D) 460 x 234 x 409 mm / Front Speaker 407 x 709 x 389 mm