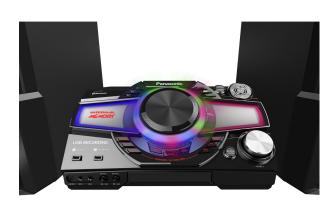

#### **Specifications:**

- :Name: Panasonic Mini Hi-Fi System MAX9000 4000W
- :Type: Mini Hi-Fi system
- :Power Output: PMPO 44000W RMS 4000W
- :Speaker System: Front x2
- :Surround: Manual Equalizer 3 Band + Surround
- :Sound Features: Digital Amplifier / AIRQUAKE BASS / D Bass Beat / Hard Press Corrugation (Super Woofer/ Woofer) / Local Preset Equalizer / 3 Band + Surround Manual Equalizer
- :Bass Boost: AIRQUAKE BASS Yes
- :Display / Panel: Yes
- :Bluetooth: Yes (Transferring songs via Bluetooth requires the Panasonic MAX Juke App.)
- :NFC: Yes
- :Wifi: No
- :Ethernet: No
- :Tuner: Yes FM/ 30, AM/ 15
- :Lighting Effects: YES
- :Karaoke: Yes Full Karaoke Total 6 Effects
- :Equalizer: Yes
- :Speaker / Woofer Specifications: Super Woofer: 38 cm Cone Type/Woofer: 16 cm Cone Type x2/Tweeter: 6 cm Cone Type
- :Playable Discs (Audio): Playback MP3
- :Playable Formats (Data): MP3
- :Inputs: Analog Audio Input (AUX) 3.5 mm Jack Yes / Pin Jack Yes
- :Outputs: Output Channel 2 Ch
- :Memory Card / USB Support: Capacity 4GB / USB 2.0 Full Speed
- :Remote Control: Yes
- :Power Consumption: Normal Use 340W
- :Power Source / Voltage: AC 220-240V, 50/60Hz
- :Dimensions: Main unit Dimensions (W x H x D) 460 x 234 x 409 mm / Front Speaker 407 x 709 x 389 mm