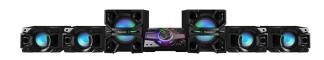

## Panasonic Mini Hi-Fi System MAX7000 - 3000W

Model No: PN-SA-MAX7000GS

### **Specifications:**

- :Name: Panasonic Mini Hi-Fi System MAX7000 3000W
- :Type: Mini Hi-Fi system
- :Power Output: PMPO 33000W RMS 3000W
- :Speaker System: Front x4, External x2
- :Surround: Manual Equalizer 3 Band + Surround
- :Sound Features: Digital Amplifier / AIRQUAKE BASS / D Bass Beat / Hard Press Corrugation (Super Woofer/ Woofer) / Local Preset Equalizer / 3 Band + Surround Manual Equalizer
- :Bass Boost: AIRQUAKE BASS Yes
- :Display / Panel: Yes
- :Bluetooth: Standby (Bluetooth standby on) power consumption approximately 0.6W.
- :NFC: Yes
- :Wifi: No
- :Ethernet: No
- :Tuner: Yes FM/ 30, AM/ 15
- :Lighting Effects: YES
- :Karaoke: Yes Full Karaoke Total 6 Effects
- :Equalizer: Yes
- :Speaker / Woofer Specifications: Woofer: 20 cm Cone Type/Tweeter: 6 cm Cone Type
- :Playable Discs (Audio): Playback MP3
- :Playable Formats (Data): MP3
- :Inputs: Analog Audio Input (AUX) 3.5 mm Jack Yes / Pin Jack Yes
- :Outputs: Output Channel 2 Ch
- :Memory Card / USB Support: Capacity 4GB / USB 2.0 Full Speed
- :Remote Control: Yes
- :Power Consumption: Normal Use 340W
- :Power Source / Voltage: AC 220-240V, 50/60Hz
- :Dimensions: Main unit Dimensions (W x H x D) 460 x 234 x 409 mm / Front Speaker 407 x 709 x 389 mm
- :Weight: Main Unit 6kg / Front Speaker 5.5kg