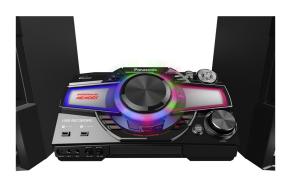

## Panasonic Mini Hi-Fi System MAX7000 - 3000W

Model No: PN-SA-MAX7000GS

### **Specifications:**

- :Name: Panasonic Mini Hi-Fi System MAX7000 3000W
- :Type: Mini Hi-Fi system
- :Power Output: PMPO 33000W RMS 3000W
- :Speaker System: Front x4, External x2
- :Surround: Manual Equalizer 3 Band + Surround
- :Sound Features: Digital Amplifier / AIRQUAKE BASS / D Bass Beat / Hard Press Corrugation (Super Woofer/ Woofer) / Local Preset Equalizer / 3 Band + Surround Manual Equalizer
- :Bass Boost: AIRQUAKE BASS Yes
- :Display / Panel: Yes
- :Bluetooth: Standby (Bluetooth standby on) power consumption approximately 0.6W.
- :NFC: Yes
- :Wifi: No
- :Ethernet: No
- :Tuner: Yes FM/ 30, AM/ 15
- :Lighting Effects: YES
- :Karaoke: Yes Full Karaoke Total 6 Effects
- :Equalizer: Yes
- :Speaker / Woofer Specifications: Woofer: 20 cm Cone Type/Tweeter: 6 cm Cone Type
- :Playable Discs (Audio): Playback MP3
- :Playable Formats (Data): MP3
- :Inputs: Analog Audio Input (AUX) 3.5 mm Jack Yes / Pin Jack Yes
- :Outputs: Output Channel 2 Ch
- :Memory Card / USB Support: Capacity 4GB / USB 2.0 Full Speed
- :Remote Control: Yes
- :Power Consumption: Normal Use 340W
- :Power Source / Voltage: AC 220-240V, 50/60Hz
- :Dimensions: Main unit Dimensions (W x H x D) 460 x 234 x 409 mm / Front Speaker 407 x 709 x 389 mm
- :Weight: Main Unit 6kg / Front Speaker 5.5kg