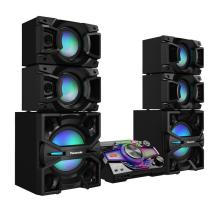

## Panasonic Mini Hi-Fi System MAX7000 - 3000W

Model No: PN-SA-MAX7000GS

### **Specifications:**

- :Name: Panasonic Mini Hi-Fi System MAX7000 3000W
- :Type: Mini Hi-Fi system
- :Power Output: PMPO 33000W RMS 3000W
- :Speaker System: Front x4, External x2
- :Surround: Manual Equalizer 3 Band + Surround
- :Sound Features: Digital Amplifier / AIRQUAKE BASS / D Bass Beat / Hard Press Corrugation (Super Woofer/ Woofer) / Local Preset Equalizer / 3 Band + Surround Manual Equalizer
- :Bass Boost: AIRQUAKE BASS Yes
- :Display / Panel: Yes
- :Bluetooth: Standby (Bluetooth standby on) power consumption approximately 0.6W.
- :NFC: Yes
- :Wifi: No
- :Ethernet: No
- :Tuner: Yes FM/ 30, AM/ 15
- :Lighting Effects: YES
- :Karaoke: Yes Full Karaoke Total 6 Effects
- :Equalizer: Yes
- :Speaker / Woofer Specifications: Woofer: 20 cm Cone Type/Tweeter: 6 cm Cone Type
- :Playable Discs (Audio): Playback MP3
- :Playable Formats (Data): MP3
- :Inputs: Analog Audio Input (AUX) 3.5 mm Jack Yes / Pin Jack Yes
- :Outputs: Output Channel 2 Ch
- :Memory Card / USB Support: Capacity 4GB / USB 2.0 Full Speed
- :Remote Control: Yes
- :Power Consumption: Normal Use 340W
- :Power Source / Voltage: AC 220-240V, 50/60Hz
- :Dimensions: Main unit Dimensions (W x H x D) 460 x 234 x 409 mm / Front Speaker 407 x 709 x 389 mm
- :Weight: Main Unit 6kg / Front Speaker 5.5kg