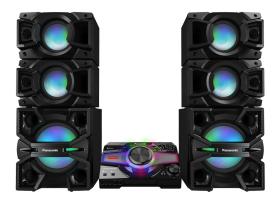

## Panasonic Mini Hi-Fi System MAX7000 - 3000W

Model No: PN-SA-MAX7000GS

### **Specifications:**

- :Name: Panasonic Mini Hi-Fi System MAX7000 3000W
- :Type: Mini Hi-Fi system
- :Power Output: PMPO 33000W RMS 3000W
- :Speaker System: Front x4, External x2
- :Surround: Manual Equalizer 3 Band + Surround
- :Sound Features: Digital Amplifier / AIRQUAKE BASS / D Bass Beat / Hard Press Corrugation (Super Woofer/ Woofer) / Local Preset Equalizer / 3 Band + Surround Manual Equalizer
- :Bass Boost: AIRQUAKE BASS Yes
- :Display / Panel: Yes
- :Bluetooth: Standby (Bluetooth standby on) power consumption approximately 0.6W.
- :NFC: Yes
- :Wifi: No
- :Ethernet: No
- :Tuner: Yes FM/ 30, AM/ 15
- :Lighting Effects: YES
- :Karaoke: Yes Full Karaoke Total 6 Effects
- :Equalizer: Yes
- :Speaker / Woofer Specifications: Woofer: 20 cm Cone Type/Tweeter: 6 cm Cone Type
- :Playable Discs (Audio): Playback MP3
- :Playable Formats (Data): MP3
- :Inputs: Analog Audio Input (AUX) 3.5 mm Jack Yes / Pin Jack Yes
- :Outputs: Output Channel 2 Ch
- :Memory Card / USB Support: Capacity 4GB / USB 2.0 Full Speed
- :Remote Control: Yes
- :Power Consumption: Normal Use 340W
- :Power Source / Voltage: AC 220-240V, 50/60Hz
- :Dimensions: Main unit Dimensions (W x H x D) 460 x 234 x 409 mm / Front Speaker 407 x 709 x 389 mm
- :Weight: Main Unit 6kg / Front Speaker 5.5kg