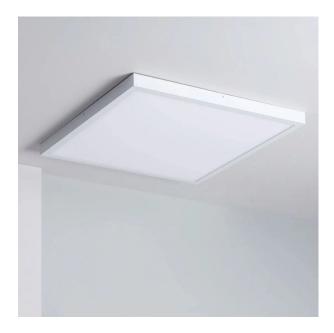

# Philips 2 x 2 Panel Light (PH-PL-22)

Model No: PH-PL-22

# **Specifications:**

Type: Panel LightPower / Wattage: 36W

• Dimensions: 595mm x 595mm x 34mm

• Weight: 1.87 kg

Date: 2025-04-20 17:49