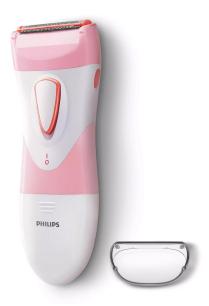

# Philips SatinShave Essential Wet And Dry Electric Shaver Lady HP6306

Model No: PH-NHP6306

## **Specifications:**

• :Type: Lady Shaver

• :Blade Material: Single Foil Shaver

• :Battery Type: 2 x AA Batteries (2 x 1.5 V)

• :Wet & Dry Usage: Yes

• :Special Features: For a gentle and comfortable use during your shower or bath routine with anti slip grip for optimal wet & dry use. Shave anywhere with this cordless lady shaver. Hypoallergenic foil prevents irritations and rashes. Cleaning brush included.

• :Safety / Protection: Protection Cap

Date: 2025-04-04 18:29