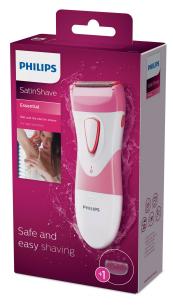

# Philips SatinShave Essential Wet And Dry Electric Shaver Lady HP6306

Model No: PH-NHP6306

## **Specifications:**

• :Type: Lady Shaver

• :Blade Material: Single Foil Shaver

• :Battery Type: 2 x AA Batteries (2 x 1.5 V)

• :Wet & Dry Usage: Yes

• :Special Features: For a gentle and comfortable use during your shower or bath routine with anti slip grip for optimal wet & dry use. Shave anywhere with this cordless lady shaver. Hypoallergenic foil prevents irritations and rashes. Cleaning brush included.