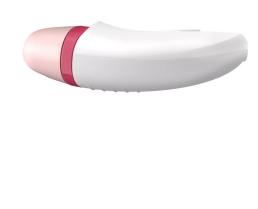

# **Philips Corded Epilator BRE235 - 2 Speed Settings**

Model No: PH-BRE235

### **Specifications:**

:Type: LADY EPILATOR:Settings: 2 Speed Setting

• :Special Features: Profile, ergonomic grip for comfortable handling

• :Dimensions: 5.99 x 11.99 x 18.49 cm

• :Weight: 21.32 g

Date: 2025-04-02 04:21