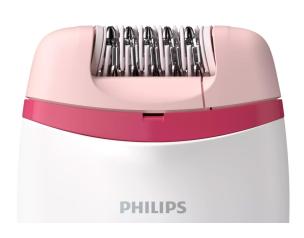

# **Philips Corded Epilator BRE235 - 2 Speed Settings**

Model No: PH-BRE235

### **Specifications:**

:Type: LADY EPILATOR:Settings: 2 Speed Setting

• :Special Features: Profile, ergonomic grip for comfortable handling

• :Dimensions: 5.99 x 11.99 x 18.49 cm

• :Weight: 21.32 g

Date: 2025-04-02 04:21