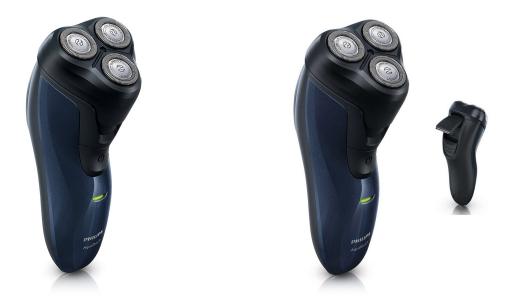

## Philips Electric Shaver Wet & Dry - AquaTouch AT620

Model No: PH-AT620

- Blade Material: Replaceable Blades
- Operating Time: 30 Minutes
- Charging Time: 10 Hours
- Functions: Skin-Friendly Aquatec: Refreshing Wet Shave With Foam Or An Easy Dry Shave
- Technology: Close Cut Blades Glide Gently For A Smooth, Close Cut
- Wet & Dry Usage: Yes
- Special Features: Pop-Up Trimmer: Perfect For Sideburns And Mustache
- Safety / Protection: Unique Ergonomic Grip For Extra Precision And Full Control
- Other Information: Worldwide Voltage