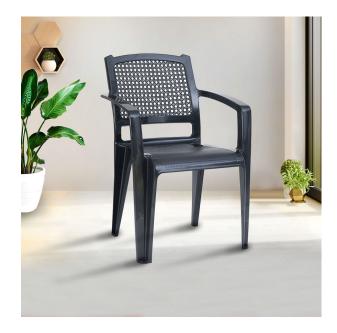

### **PHOENIX Envision Plastic Chair - Black (ENVISION-BL)**

Model No: PF-ENVISION-BL-S

#### **Specifications:**

• Name: Envision Plastic Chair - Black (ENVISION-BL)

Type: Plastic ChairsMaterial: Plastic

Country Of Origin: Sri LankaDimensions: L57 x W59 x H83

• Colors: Black

Date: 2025-04-02 01:45