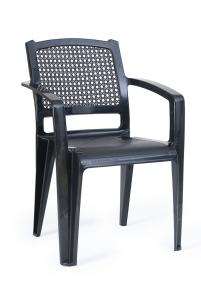

### **PHOENIX Envision Plastic Chair - Black (ENVISION-BL)**

Model No: PF-ENVISION-BL-S

#### **Specifications:**

• Name: Envision Plastic Chair - Black (ENVISION-BL)

Type: Plastic ChairsMaterial: Plastic

Country Of Origin: Sri LankaDimensions: L57 x W59 x H83

• Colors: Black

Date: 2025-04-02 01:45