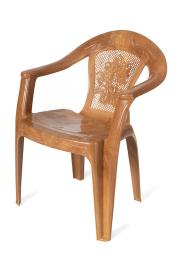

## **PHOENIX Elite Plastic Chair - Wooden Finish (ELITE-WF)**

Model No: PF-ELITE-WF-S

### **Specifications:**

• Name: Elite Plastic Chair - Wooden Finish (ELITE-WF)

Type: Plastic ChairsMaterial: Plastic

Country Of Origin: Sri Lanka
Dimensions: L43 x W36 x H75

• Colors: Wooden Finish

Date: 2025-04-03 04:23