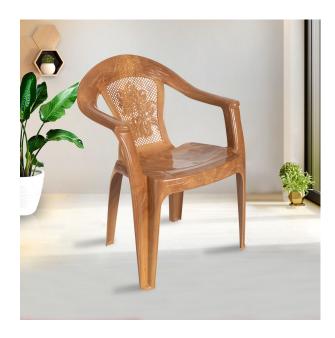

## **PHOENIX Elite Plastic Chair - Wooden Finish (ELITE-WF)**

Model No: PF-ELITE-WF-S

### **Specifications:**

• Name: Elite Plastic Chair - Wooden Finish (ELITE-WF)

Type: Plastic ChairsMaterial: Plastic

Country Of Origin: Sri Lanka
Dimensions: L43 x W36 x H75

• Colors: Wooden Finish

Date: 2025-04-03 04:23