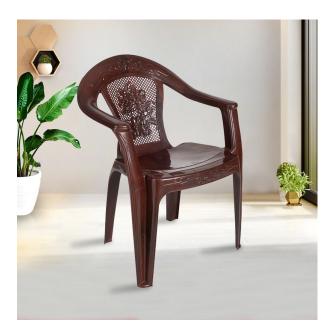

## PHOENIX Elite Plastic Chair - Rose Wood (ELITE-RW)

Model No: PF-ELITE-RW-S

### **Specifications:**

- Name: Elite Plastic Chair Rose Wood (ELITE-RW)
- Type: Plastic Chairs
- Material: Plastic
- Country Of Origin: Sri Lanka
- Dimensions: L43 x W36 x H75
- Colors: Rose Wood

Date: 2025-04-02 01:35