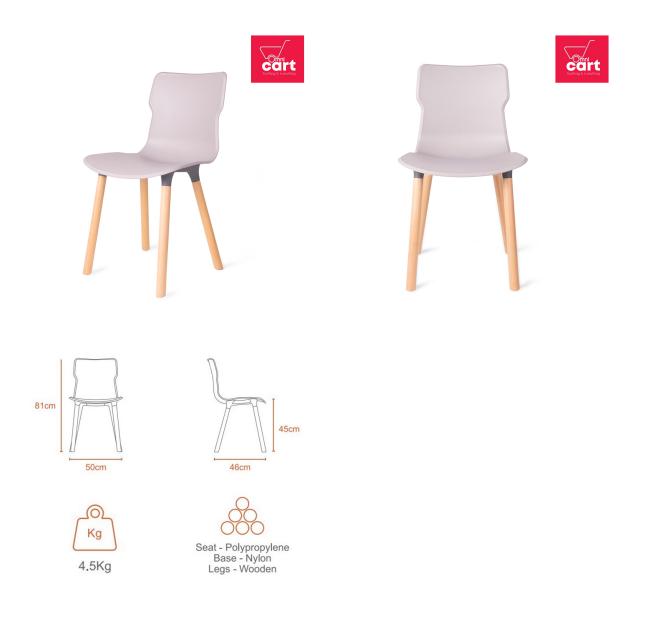

# PHOENIX Duo Wood Chair - Stone Color (PF-DUO-WOOD-ST-S)

Model No: PF-DUO-WOOD-ST-S

#### **Specifications:**

- Type: Plastic ChairsUpholstery: Plastic
- Frame Material: WoodenLegs Material: Wooden
- Care Instrictions: Wipe Clean Using A Damp Cloth And A Mild Cleaner Wipe Dry With A Clean Cloth
- Country Of Origin: Sri LankaDimensions: H81 L50 W46 cm
- Colors: Stone ColorWeight: 4.5 Kg