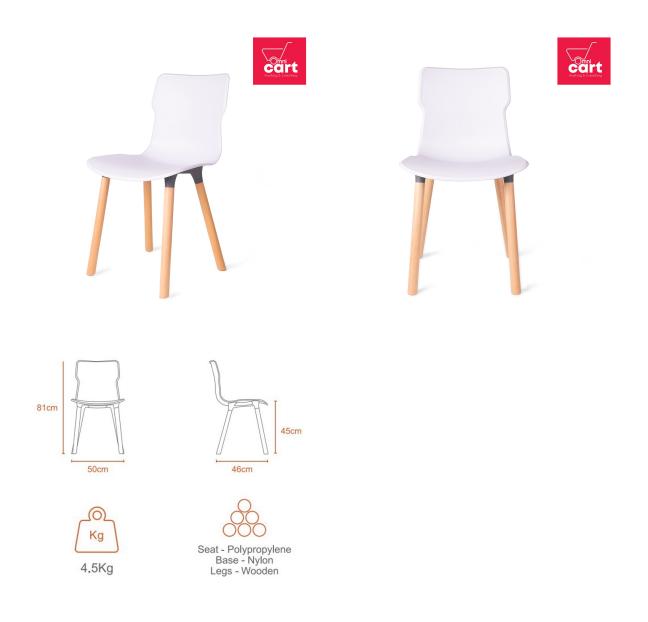

### **Specifications:**

- Type: Plastic ChairsUpholstery: Plastic
- Frame Material: WoodenLegs Material: Wooden
- Care Instrictions: Wipe Clean Using A Damp Cloth And A Mild Cleaner Wipe Dry With A Clean Cloth
- Country Of Origin: Sri LankaDimensions: H81 L50 W46 cm
- Colors: Carrara Color
- Weight: 4.5 Kg