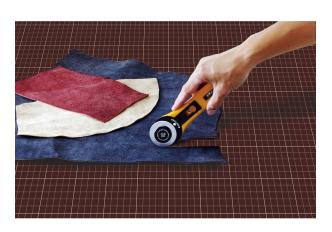

# SINGER

## OLFA Rotary Cutter 45mm (OLFA-RTY-2G-45MM)

Model No: OLFA-RTY-2G-45MM









#### **Price:**

Rs. 6,000

### Warranty:

0 (s) manufacturer warranty. No Warranty

#### **Delivery:**

Delivery - Standard 3 To 5 Working Days.

- Delivery Within 3 Working Days For Colombo And Suburbs, 5 Working Days For Other Locations.
- For Any Invoice Up To Rs.9,999, A Delivery Rate Of Rs.500 Will Be Charged.
- For Any Invoice From Rs.10,000 To 19,999, A Delivery Rate Of Rs.700 Will Be Charged.
- For Any Invoice From Rs.20,000 To 49,999, A Delivery Rate Of Rs.900 Will Be Charged.
- For Any Invoice From Rs.50,000 To 99,999, A Delivery Rate Of Rs.1200 Will Be Charged.
- For Any Invoice From Rs.100,000 To 149,999, A Delivery Rate Of Rs.1500 Will Be Charged.
- For Any Invoice From Rs.150,000 And Above, A Delivery Rate Of Rs.2000 Will Be Charged.

Date: 2025-04-04 01:18