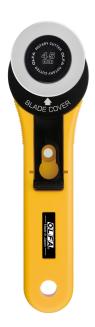

# SINGER

## OLFA Rotary Cutter 45mm (OLFA-RTY-2G-45MM)

Model No: OLFA-RTY-2G-45MM









#### **Price:**

Rs. 6,000

### Warranty:

0 (s) manufacturer warranty. No Warranty

#### **Delivery:**

Delivery - Standard 3 To 5 Working Days.

- Delivery Within 3 Working Days For Colombo And Suburbs, 5 Working Days For Other Locations.
- For Any Invoice Up To Rs.9,999, A Delivery Rate Of Rs.500 Will Be Charged.
- For Any Invoice From Rs.10,000 To 19,999, A Delivery Rate Of Rs.700 Will Be Charged.
- For Any Invoice From Rs.20,000 To 49,999, A Delivery Rate Of Rs.900 Will Be Charged.
- For Any Invoice From Rs.50,000 To 99,999, A Delivery Rate Of Rs.1200 Will Be Charged.
- For Any Invoice From Rs.100,000 To 149,999, A Delivery Rate Of Rs.1500 Will Be Charged.
- For Any Invoice From Rs.150,000 And Above, A Delivery Rate Of Rs.2000 Will Be Charged.

Date: 2025-04-04 01:18