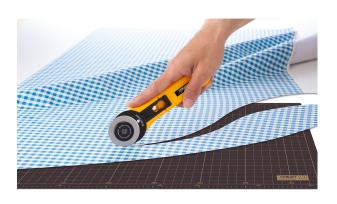

# SINGER

## OLFA Rotary Cutter 45mm (OLFA-RTY-2G-45MM)

Model No: OLFA-RTY-2G-45MM









#### **Price:**

Rs. 6,000

### Warranty:

0 (s) manufacturer warranty. No Warranty

#### **Delivery:**

Delivery - Standard 3 To 5 Working Days.

- Delivery Within 3 Working Days For Colombo And Suburbs, 5 Working Days For Other Locations.
- For Any Invoice Up To Rs.9,999, A Delivery Rate Of Rs.500 Will Be Charged.
- For Any Invoice From Rs.10,000 To 19,999, A Delivery Rate Of Rs.700 Will Be Charged.
- For Any Invoice From Rs.20,000 To 49,999, A Delivery Rate Of Rs.900 Will Be Charged.
- For Any Invoice From Rs.50,000 To 99,999, A Delivery Rate Of Rs.1200 Will Be Charged.
- For Any Invoice From Rs.100,000 To 149,999, A Delivery Rate Of Rs.1500 Will Be Charged.
- For Any Invoice From Rs.150,000 And Above, A Delivery Rate Of Rs.2000 Will Be Charged.

Date: 2025-04-04 01:18