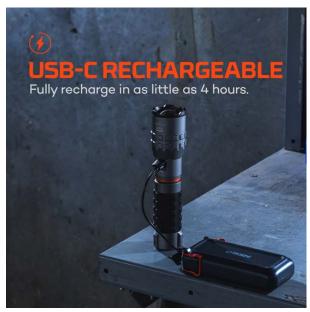

## **Specifications:**

- :Type: Powerful, Rechargeable, LED Flashlight
- :Design / Build / Material: Patented Slide-To-Reveal Design, 4x Adjustable Zoom, Anodized Aircraft-Grade Aluminum Construction, Impact-Resistant
- :Light / Bulb Info: LED Flashlight (4000 Max Lumens)
- :Lighting Levels / Light Modes 1: Flashlight High: 4000 / 1 hr. Runtime / 350m Distance, Flashlight Low: 400\* / 6 Hours Runtime / 100m Distance, Flashlight Low: 400\* / 6 Hours Runtime / 100m Distance, Work Light High: 1000 / 4 Hours Runtime / 35m Distance, Work Light Low: 100\* / 24 Hours Runtime / 10m Distance, Red Task Light High: 40 / 6 Hours Runtime, Red Task Light Low: 4\* / 35 Hours Runtime, Red Flashing: 40 Lumens / 12 Hours Runtime
- :Lumens: 4000 Lumens
- :Switch / Controls / Operation: Push-Button Mode Selector
- :Indicators: Battery Charging Indicator
- :Battery: Rechargeable Li-Ion Battery (20650, 2600mAh, 3.7V))
- :Charging Info: Recharge Time: 3 Hours (1.0A) 6 Hours (0.5A)
- :Ideal/Suitable For: Home & Work
- :Attachments / Accessories: 1x USB-A To USB-C Charging Cable, 1x Lanyard
- :In The Package: 1xSLYDE KING 4K Work Light & Flashlight, 1x USB-A To USB-C Charging Cable, 1x Lanyard
- :Dimensions: 1.77" x 8.1" x 1.9"
- :Weight: 1.1 lb
- :Other Information: Anodized Aircraft-Grade Aluminum Construction