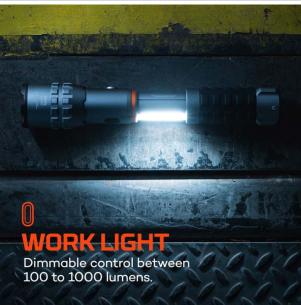

## **Specifications:**

- :Type: Powerful, Rechargeable, LED Flashlight
- :Design / Build / Material: Patented Slide-To-Reveal Design, 4x Adjustable Zoom, Anodized Aircraft-Grade Aluminum Construction, Impact-Resistant
- :Light / Bulb Info: LED Flashlight (4000 Max Lumens)
- :Lighting Levels / Light Modes 1: Flashlight High: 4000 / 1 hr. Runtime / 350m Distance, Flashlight Low: 400\* / 6 Hours Runtime / 100m Distance, Flashlight Low: 400\* / 6 Hours Runtime / 100m Distance, Work Light High: 1000 / 4 Hours Runtime / 35m Distance, Work Light Low: 100\* / 24 Hours Runtime / 10m Distance, Red Task Light High: 40 / 6 Hours Runtime, Red Task Light Low: 4\* / 35 Hours Runtime, Red Flashing: 40 Lumens / 12 Hours Runtime
- :Lumens: 4000 Lumens
- :Switch / Controls / Operation: Push-Button Mode Selector
- :Indicators: Battery Charging Indicator
- :Battery: Rechargeable Li-Ion Battery (20650, 2600mAh, 3.7V))
- :Charging Info: Recharge Time: 3 Hours (1.0A) 6 Hours (0.5A)
- :Ideal/Suitable For: Home & Work
- :Attachments / Accessories: 1x USB-A To USB-C Charging Cable, 1x Lanyard
- :In The Package: 1xSLYDE KING 4K Work Light & Flashlight, 1x USB-A To USB-C Charging Cable, 1x Lanyard
- :Dimensions: 1.77" x 8.1" x 1.9"
- :Weight: 1.1 lb
- :Other Information: Anodized Aircraft-Grade Aluminum Construction