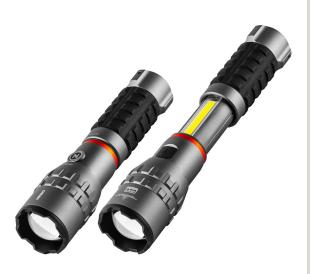

## **Specifications:**

- :Type: Powerful, Rechargeable, LED Flashlight
- :Design / Build / Material: Patented Slide-To-Reveal Design, 4x Adjustable Zoom, Anodized Aircraft-Grade Aluminum Construction, Impact-Resistant
- :Light / Bulb Info: LED Flashlight (4000 Max Lumens)
- :Lighting Levels / Light Modes 1: Flashlight High: 4000 / 1 hr. Runtime / 350m Distance, Flashlight Low: 400\* / 6 Hours Runtime / 100m Distance, Flashlight Low: 400\* / 6 Hours Runtime / 100m Distance, Work Light High: 1000 / 4 Hours Runtime / 35m Distance, Work Light Low: 100\* / 24 Hours Runtime / 10m Distance, Red Task Light High: 40 / 6 Hours Runtime, Red Task Light Low: 4\* / 35 Hours Runtime, Red Flashing: 40 Lumens / 12 Hours Runtime
- :Lumens: 4000 Lumens
- :Switch / Controls / Operation: Push-Button Mode Selector
- :Indicators: Battery Charging Indicator
- :Battery: Rechargeable Li-Ion Battery (20650, 2600mAh, 3.7V))
- :Charging Info: Recharge Time: 3 Hours (1.0A) 6 Hours (0.5A)
- :Ideal/Suitable For: Home & Work
- :Attachments / Accessories: 1x USB-A To USB-C Charging Cable, 1x Lanyard
- :In The Package: 1xSLYDE KING 4K Work Light & Flashlight, 1x USB-A To USB-C Charging Cable, 1x Lanyard
- :Dimensions: 1.77" x 8.1" x 1.9"
- :Weight: 1.1 lb
- :Other Information: Anodized Aircraft-Grade Aluminum Construction