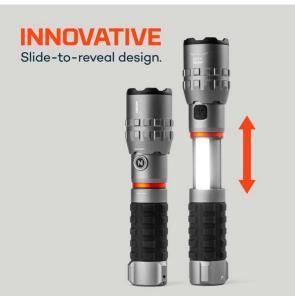

## **Specifications:**

- :Type: Powerful, Rechargeable, LED Flashlight
- :Design / Build / Material: Patented Slide-To-Reveal Design, 4x Adjustable Zoom, Anodized Aircraft-Grade Aluminum Construction, Impact-Resistant
- :Light / Bulb Info: LED Flashlight (4000 Max Lumens)
- :Lighting Levels / Light Modes 1: Flashlight High: 4000 / 1 hr. Runtime / 350m Distance, Flashlight Low: 400\* / 6 Hours Runtime / 100m Distance, Flashlight Low: 400\* / 6 Hours Runtime / 100m Distance, Work Light High: 1000 / 4 Hours Runtime / 35m Distance, Work Light Low: 100\* / 24 Hours Runtime / 10m Distance, Red Task Light High: 40 / 6 Hours Runtime, Red Task Light Low: 4\* / 35 Hours Runtime, Red Flashing: 40 Lumens / 12 Hours Runtime
- :Lumens: 4000 Lumens
- :Switch / Controls / Operation: Push-Button Mode Selector
- :Indicators: Battery Charging Indicator
- :Battery: Rechargeable Li-Ion Battery (20650, 2600mAh, 3.7V))
- :Charging Info: Recharge Time: 3 Hours (1.0A) 6 Hours (0.5A)
- :Ideal/Suitable For: Home & Work
- :Attachments / Accessories: 1x USB-A To USB-C Charging Cable, 1x Lanyard
- :In The Package: 1xSLYDE KING 4K Work Light & Flashlight, 1x USB-A To USB-C Charging Cable, 1x Lanyard
- :Dimensions: 1.77" x 8.1" x 1.9"
- :Weight: 1.1 lb
- :Other Information: Anodized Aircraft-Grade Aluminum Construction