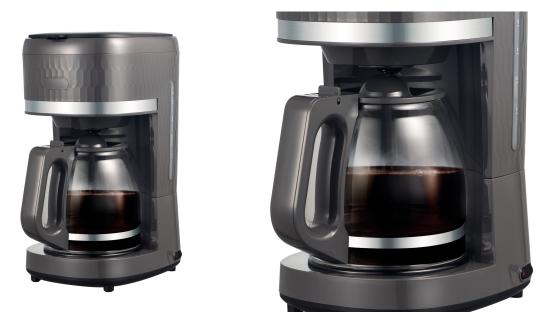

## Midea Coffee Maker MA-D1501W - 1.5L, 12 Cups

Model No: MID-MA-D1501W

- :Type: Coffee Makers
- :Power / Wattage: 920-1080W
- :Coffee Jug Material: High Quality Glass Jar
- :Capacity: 1.5L, 12 Cups
- :Body Material: Plastic With Stainless Steel
- :Indicators: Power On/Off Indicator
- :Safety / Protection: Automatic Switch Off
- :Ideal/Suitable For: Ideal To Make Both Coffee
- :Color: Grey
- :Dimensions: 28 x 18.6 x 35 cm
- :Weight: 1.84 kg
- :Other Information: Removable Basket With Nylon Filter / Easy View Water Window