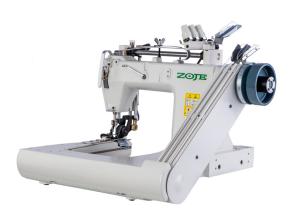

# Zoje 3 Needle Feed Off The Arm Machine MCZJ928XH-2PL

Model No: MCZJ928XH-2PL

### **Specifications:**

- Type: Feed Off The Arm Machine
- Motor Type: Clutch Number Of Stitches: 1
- Needle: TVX5 #21
- Speed / Stitches Per Minute: 3000
- Table / Stand: yes
- Ideal/Suitable For: Sewing
- Power: 400W
- Voltage / Phase: 220V Single Phase
- Dimensions: 570x540x470 mm (Head) & 1240x580x720 mm (Table Stand)
- Weight: 108Kg