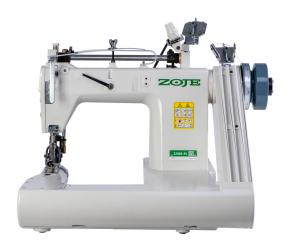

# Zoje 3 Needle Feed Off The Arm Machine MCZJ928XH-2PL

Model No: MCZJ928XH-2PL

### **Specifications:**

- Type: Feed Off The Arm Machine
- Motor Type: Clutch Number Of Stitches: 1
- Needle: TVX5 #21
- Speed / Stitches Per Minute: 3000
- Table / Stand: yes
- Ideal/Suitable For: Sewing
- Power: 400W
- Voltage / Phase: 220V Single Phase
- Dimensions: 570x540x470 mm (Head) & 1240x580x720 mm (Table Stand)
- Weight: 108Kg