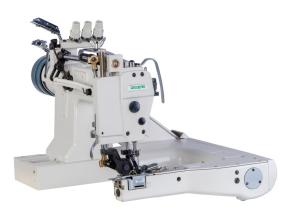

# Zoje 3 Needle Feed Off The Arm Machine MCZJ928XH-2PL

Model No: MCZJ928XH-2PL

### **Specifications:**

- Type: Feed Off The Arm Machine
- Motor Type: Clutch Number Of Stitches: 1
- Needle: TVX5 #21
- Speed / Stitches Per Minute: 3000
- Table / Stand: yes
- Ideal/Suitable For: Sewing
- Power: 400W
- Voltage / Phase: 220V Single Phase
- Dimensions: 570x540x470 mm (Head) & 1240x580x720 mm (Table Stand)
- Weight: 108Kg