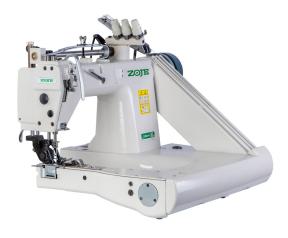

# Zoje 3 Needle Feed Off The Arm Machine MCZJ928XH-2PL

Model No: MCZJ928XH-2PL

### **Specifications:**

- Type: Feed Off The Arm Machine
- Motor Type: Clutch Number Of Stitches: 1
- Needle: TVX5 #21
- Speed / Stitches Per Minute: 3000
- Table / Stand: yes
- Ideal/Suitable For: Sewing
- Power: 400W
- Voltage / Phase: 220V Single Phase
- Dimensions: 570x540x470 mm (Head) & 1240x580x720 mm (Table Stand)
- Weight: 108Kg