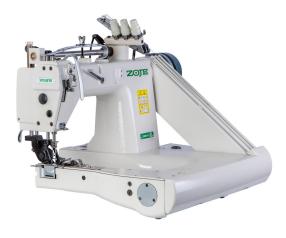

# Zoje 2 Needle Feed Off The Arm Machine MCZJ927-PLB

Model No: MCZJ927-PLB

### **Specifications:**

- Type: Feed Off The Arm Machine
- Motor Type: ClutchNumber Of Stitches: 1Needle: TVX64 #14
- Speed / Stitches Per Minute: 3000
- Table / Stand: yes
- Ideal/Suitable For: Sewing
- Power: 400W
- Voltage / Phase: 220V Single Phase
- Dimensions: 570x540x470 mm (Head) & 1240x580x720 mm (Table Stand)
- Weight: 108Kg