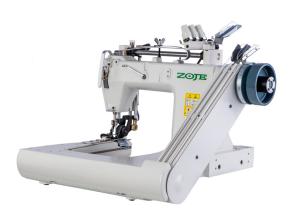

# Zoje 2 Needle Feed Off The Arm Machine MCZJ927-PLB

Model No: MCZJ927-PLB

### **Specifications:**

- Type: Feed Off The Arm Machine
- Motor Type: ClutchNumber Of Stitches: 1Needle: TVX64 #14
- Speed / Stitches Per Minute: 3000
- Table / Stand: yes
- Ideal/Suitable For: Sewing
- Power: 400W
- Voltage / Phase: 220V Single Phase
- Dimensions: 570x540x470 mm (Head) & 1240x580x720 mm (Table Stand)
- Weight: 108Kg