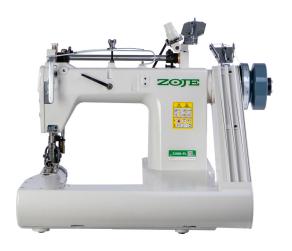

# Zoje 2 Needle Feed Off The Arm Machine MCZJ927-PLB

Model No: MCZJ927-PLB

### **Specifications:**

- Type: Feed Off The Arm Machine
- Motor Type: ClutchNumber Of Stitches: 1Needle: TVX64 #14
- Speed / Stitches Per Minute: 3000
- Table / Stand: yes
- Ideal/Suitable For: Sewing
- Power: 400W
- Voltage / Phase: 220V Single Phase
- Dimensions: 570x540x470 mm (Head) & 1240x580x720 mm (Table Stand)
- Weight: 108Kg