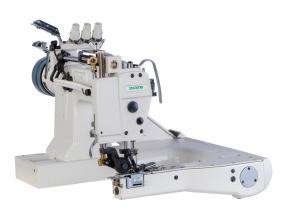

# Zoje 2 Needle Feed Off The Arm Machine MCZJ927-PLB

Model No: MCZJ927-PLB

### **Specifications:**

- Type: Feed Off The Arm Machine
- Motor Type: ClutchNumber Of Stitches: 1Needle: TVX64 #14
- Speed / Stitches Per Minute: 3000
- Table / Stand: yes
- Ideal/Suitable For: Sewing
- Power: 400W
- Voltage / Phase: 220V Single Phase
- Dimensions: 570x540x470 mm (Head) & 1240x580x720 mm (Table Stand)
- Weight: 108Kg