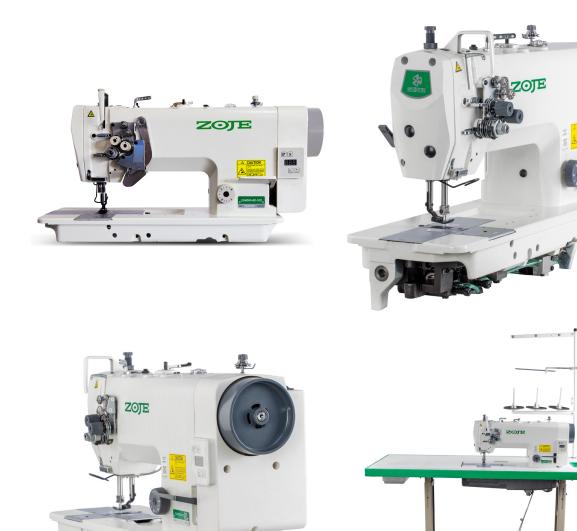

# Zoje Twin Needle Lockstitch Machine With Split Needle Bar MCZJ8450-BD

Model No: MCZJ8450-BD

### **Specifications:**

- Type: Lockstitch Machine
- Motor Type: Direct Drive Servo
- Number Of Stitches: 1
- Needle: DPx5 #11 #16
- Speed / Stitches Per Minute: 3000
- Light: yes
- Display Panel: yes
- Table / Stand: yes
- Contains Oil Bath: yes
- Ideal/Suitable For: Sewing
- Power: 550W
- Voltage / Phase: 220V Single Phase
- Dimensions: 685x265x635mm (Head) & 1240x580x100 mm (Table Stand)
- Weight: 80kg