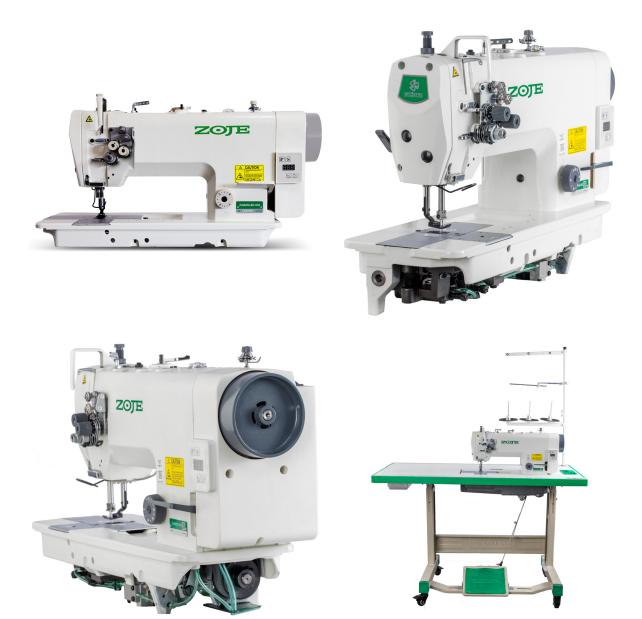

# Zoje Twin Needle Lockstitch Machine MCZJ8420-BD

Model No: MCZJ8420-BD

#### **Specifications:**

- Type: Lockstitch Machine
- Motor Type: Direct Drive Servo
- Number Of Stitches: 1
- Needle: DPx5 #11- #16
- Speed / Stitches Per Minute: 3000
- Light: yes
- Display Panel: yes
- Table / Stand: yes
- Contains Oil Bath: yes
- Ideal/Suitable For: Sewing
- Power: 550W
- Voltage / Phase: 220V Single Phase
- Dimensions: 685x265x635mm (Head) & 1240x580x100 mm (Table Stand)
- Weight: 80kg