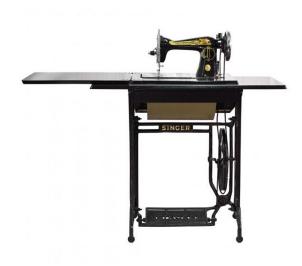

## **Singer Sewing Machine - Feed Drop Mechanism**

Model No: MC15N1-1W

## **Specifications:**

Auto Cutter: NO
Auto Threader: NO
Button Holes: NO
Bed Extension: NO
Free Arm Sewing: NO

• Forward & Reverse Stitching: YES

• Feed Drop Mechanism: YES

Light: NODisplay: NOPrograms: NO

Motor: Optional MotorConnection Port: NO

Stand: YESCabinet: YESTraditional: YES

• Body / Surface Material: Cast iron

• Design:

• Ideal/Suitable For: Domestic Use

• Weight: 9 Kg

Date: 2025-04-03 06:15