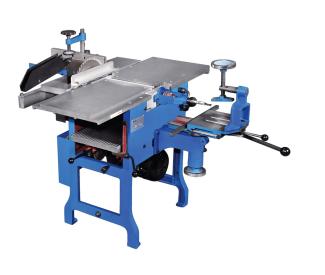

## Lida 10" Woodworking Machine With Angle Cutter

Model No: LWM-MQ442A

- Type: Woodworking Machines
- Planning: (??? ???) : 250/6mm
- Round Saw: (????? ????) : 85/3, 1/2mm
- Thicknessing: (???? ???) : 1200/4, 1/2mm
- Rabbeting: (????????): 16/5/8mm
- Motor: Motor HP 3 (Single Place) ????? ???? ?? 3 (???? ?????)
- Power: 2.2KW
- Dimensions: 1130x640x510mm
- Weight: 190kg
- Warranty: 6 Months Warranty