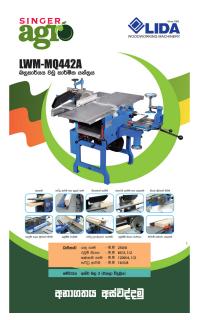

## Lida 10" Woodworking Machine With Angle Cutter

Model No: LWM-MQ442A

- Type: Woodworking Machines
- Planning: (??? ???) : 250/6mm
- Round Saw: (????? ????) : 85/3, 1/2mm
- Thicknessing: (???? ???) : 1200/4, 1/2mm
- Rabbeting: (????????): 16/5/8mm
- Motor: Motor HP 3 (Single Place) ????? ???? ?? 3 (???? ?????)
- Power: 2.2KW
- Dimensions: 1130x640x510mm
- Weight: 190kg
- Warranty: 6 Months Warranty