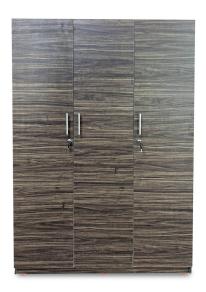

# Flash 3 Door Wardrobe - Dark Walnut (LF-FLASH-3WD-DWN-S)

Model No: LF-FLASH-3WD-DWN-S

#### **Specifications:**

Type: 3 Door WardrobeMaterial: E2 Partical Board

Frame Material: E2 Partical BoardLegs Material: E2 Partical Board

• Design: Modern classic

Ideal/Suitable For: BedroomCountry Of Origin: Sri Lanka

• Dimensions: H 182.5cm X L 121.5cm X W 42cm

• Colors: Dark Walnut

Date: 2024-11-22 09:43