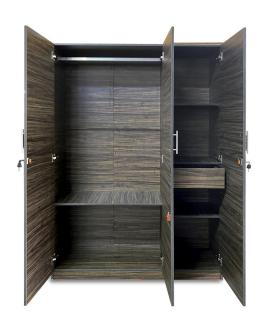

# Flash 3 Door Wardrobe - Dark Walnut (LF-FLASH-3WD-DWN-S)

Model No: LF-FLASH-3WD-DWN-S

#### **Specifications:**

Type: 3 Door WardrobeMaterial: E2 Partical Board

Frame Material: E2 Partical BoardLegs Material: E2 Partical Board

• Design: Modern classic

Ideal/Suitable For: BedroomCountry Of Origin: Sri Lanka

• Dimensions: H 182.5cm X L 121.5cm X W 42cm

• Colors: Dark Walnut

Date: 2024-11-22 09:43