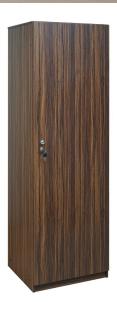

# Billy Wardrobe - Walnut - Single Door (LF-BILLY-1DW-WN-S)

Model No: LF-BILLY-1DW-WN-S

### **Specifications:**

- :Type: 1 Door Wardrobe
- :Material: E2 Particle Board
- :Ideal/Suitable For: Bedroom
- :Care Instructions: Wipe Clean Using A Damp Cloth And A Mild Cleaner, Wipe Dry With A Clean Cloth
- :Country Of Origin: Sri Lanka
- :Dimensions: L 55cm x W 46.5cm x H 182cm
- :Colors: Walnut