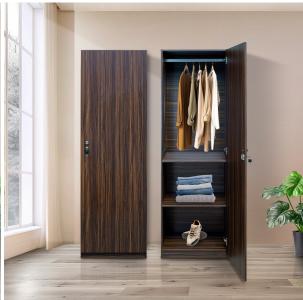

# Billy Wardrobe - Walnut - Single Door (LF-BILLY-1DW-WN-S)

Model No: LF-BILLY-1DW-WN-S

### **Specifications:**

- :Type: 1 Door Wardrobe
- :Material: E2 Particle Board
- :Ideal/Suitable For: Bedroom
- :Care Instructions: Wipe Clean Using A Damp Cloth And A Mild Cleaner, Wipe Dry With A Clean Cloth
- :Country Of Origin: Sri Lanka
- :Dimensions: L 55cm x W 46.5cm x H 182cm
- :Colors: Walnut