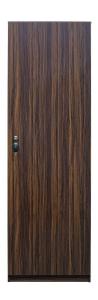

# Billy Wardrobe - Walnut - Single Door (LF-BILLY-1DW-WN-S)

Model No: LF-BILLY-1DW-WN-S

### **Specifications:**

- :Type: 1 Door Wardrobe
- :Material: E2 Particle Board
- :Ideal/Suitable For: Bedroom
- :Care Instructions: Wipe Clean Using A Damp Cloth And A Mild Cleaner, Wipe Dry With A Clean Cloth
- :Country Of Origin: Sri Lanka
- :Dimensions: L 55cm x W 46.5cm x H 182cm
- :Colors: Walnut