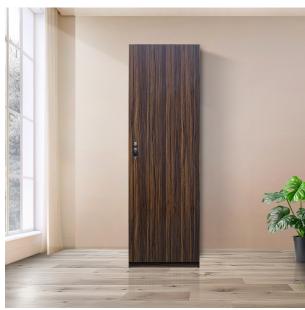

# Billy Wardrobe - Walnut - Single Door (LF-BILLY-1DW-WN-S)

Model No: LF-BILLY-1DW-WN-S

### **Specifications:**

- :Type: 1 Door Wardrobe
- :Material: E2 Particle Board
- :Ideal/Suitable For: Bedroom
- :Care Instructions: Wipe Clean Using A Damp Cloth And A Mild Cleaner, Wipe Dry With A Clean Cloth
- :Country Of Origin: Sri Lanka
- :Dimensions: L 55cm x W 46.5cm x H 182cm
- :Colors: Walnut