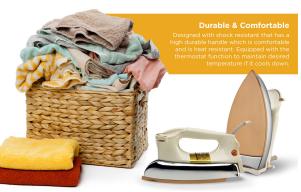

## **Specifications:**

• Type: Dry Iron

• Power / Wattage: 1200W

• Soleplate Type: Durable Material With Ceramic Soleplate

• Controls / Knobs: Easy Access On/Off Button

• Body / Surface Material: Painted Bakelite Body

• Safety / Protection: Fabric Guide & Pilot Lamp Indicator

• Colors: White And Gold

• Dimensions: 35 x 7 x 0.1 cm

• Weight: 2.3 kg

• Other Information: Heavy, Shock Proof, Heated Resistant

Date: 2025-04-03 06:13