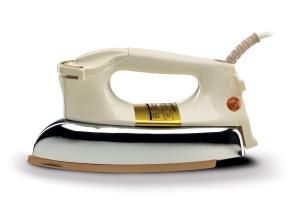

## Kenwood Dry Iron 1200W, Ceramic Soleplate - KN-DIM40

Model No: KN-DIM40

## **Specifications:**

• Type: Dry Iron

• Power / Wattage: 1200W

• Soleplate Type: Durable Material With Ceramic Soleplate

• Controls / Knobs: Easy Access On/Off Button

• Body / Surface Material: Painted Bakelite Body

• Safety / Protection: Fabric Guide & Pilot Lamp Indicator

• Colors: White And Gold

• Dimensions: 35 x 7 x 0.1 cm

• Weight: 2.3 kg

• Other Information: Heavy, Shock Proof, Heated Resistant

Date: 2025-04-03 06:13