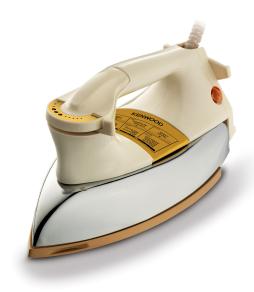

## Kenwood Dry Iron 1200W, Ceramic Soleplate - KN-DIM40

Model No: KN-DIM40

## **Specifications:**

• Type: Dry Iron

• Power / Wattage: 1200W

• Soleplate Type: Durable Material With Ceramic Soleplate

• Controls / Knobs: Easy Access On/Off Button

• Body / Surface Material: Painted Bakelite Body

• Safety / Protection: Fabric Guide & Pilot Lamp Indicator

• Colors: White And Gold

• Dimensions: 35 x 7 x 0.1 cm

• Weight: 2.3 kg

• Other Information: Heavy, Shock Proof, Heated Resistant

Date: 2025-04-03 06:13