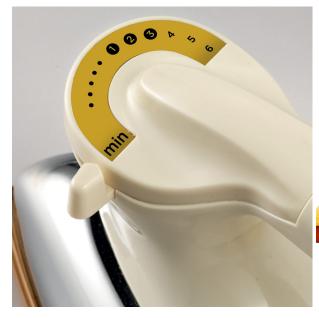

## **Specifications:**

• Type: Dry Iron

• Power / Wattage: 1200W

• Soleplate Type: Durable Material With Ceramic Soleplate

• Controls / Knobs: Easy Access On/Off Button

• Body / Surface Material: Painted Bakelite Body

• Safety / Protection: Fabric Guide & Pilot Lamp Indicator

• Colors: White And Gold

• Dimensions: 35 x 7 x 0.1 cm

• Weight: 2.3 kg

• Other Information: Heavy, Shock Proof, Heated Resistant

Date: 2025-04-03 06:13