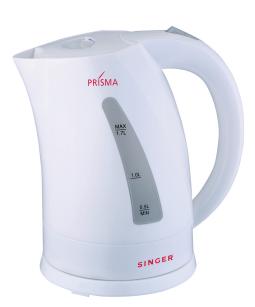

## Singer Electric Jug Kettle 1.7L, 2000W - KA-PRISMA17-31

Model No: KA-PRISMA17-31

- :Type: Kettles
- :Power / Wattage: 2000W
- :Capacity: 1.7 L
- :Water Level Indicator: Yes
- :Body Material: Plastic
- :Auto Shut-Off: Automatically Turns Off When Water Boils
- :Filter: Removable & Washable Filter
- :Cord Storage / Swivel Cord: 360 Degree Jug-Kettle
- :Special Features: Concealed Stainless Steel Heating Element
- :Ideal/Suitable For: Household Usage
- :Color: White
- :Weight: 195 x 160 x 225 mm