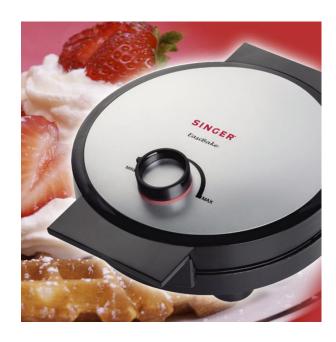

## **Singer Waffles Maker 1000W**

Model No: KA-LW-185A

#### **Specifications:**

Type: Sandwich MakersPower / Wattage: 1000W

Body Material: Black & Stainless Steel Housing For Better Durability

Number Of Plates: Non-Stick Coated Waffle Plates
Special Features: Round Type, Heart Shaped Waffles