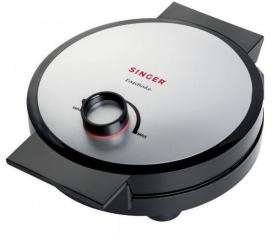

## **Singer Waffles Maker 1000W**

Model No: KA-LW-185A

#### **Specifications:**

Type: Sandwich MakersPower / Wattage: 1000W

Body Material: Black & Stainless Steel Housing For Better Durability

Number Of Plates: Non-Stick Coated Waffle Plates
Special Features: Round Type, Heart Shaped Waffles