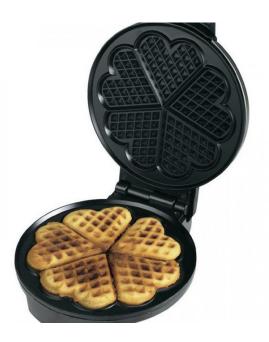

#### **Specifications:**

Type: Sandwich MakersPower / Wattage: 1000W

Body Material: Black & Stainless Steel Housing For Better Durability

Number Of Plates: Non-Stick Coated Waffle Plates
Special Features: Round Type, Heart Shaped Waffles