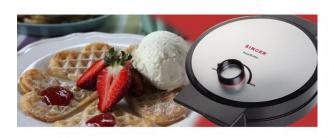

## **Singer Waffles Maker 1000W**

Model No: KA-LW-185A

#### **Specifications:**

Type: Sandwich MakersPower / Wattage: 1000W

Body Material: Black & Stainless Steel Housing For Better Durability

Number Of Plates: Non-Stick Coated Waffle Plates
Special Features: Round Type, Heart Shaped Waffles