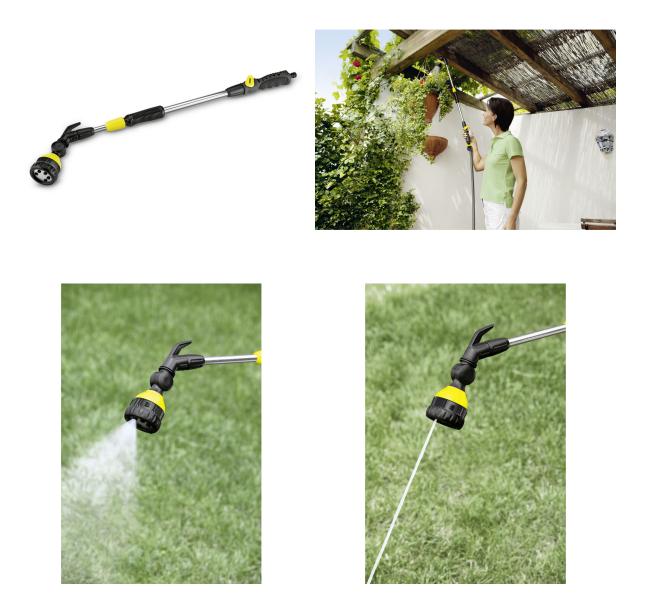

# **Karcher Premium Spray Lance (K-SPRAYL)**

Model No: K-SPRAYL

#### **Specifications:**

- Type: Spray Lance
- Spray Patterns: 6 Patterns
- Controls / Knobs: Movable spray nozzle (180°) -Different spray angles for targeted watering
- Storage: Convenient storage on open hook
- Colors: Yellow & Black
- Dimensions: 780 x 150 x 66 mm
- Weight: 0.5Kg
- Other Information: Equipment Cone jet, Spray mist, Horizontal flat jet, Point jet, Sprinkler & Vertical flat jet