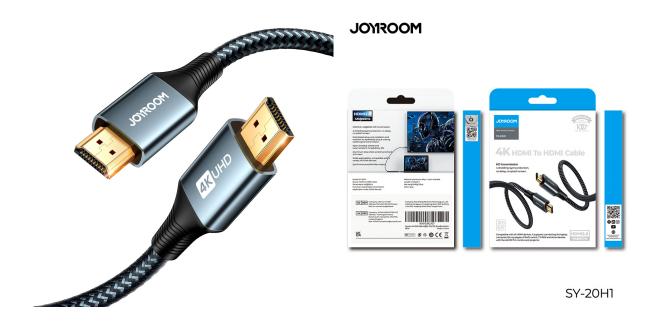

#### JOYROOM SY-20H1 HDMI To HDMI Cable

Model No: JR-SY-20H1

## **Specifications:**

Type: HDMI CableModel: JR-SY-20H1

Input: Audio/Video TransmissionOutput: Audio/Video Transmission

• Interface: HDMI

• Function: Audio/Video Transmission

• Transmission Rate: HD Transmission: HDMI2.0, 4K@60Hz HD Transmission

• Technology: HMID 2.0 Technology

• Body Material / Shell: Aluminum Alloy + Nylon Braiding

 Protection: 4 Shielding Layers Protection, Gold Plated Plug & Anti-Oxidation, Resistant To Repeatedly Plug & Unplug. Tensile & Wear-Resistant, Aluminium Alloy Shell, Scratch Proof & Anti-Waer.

• Certification: CE

• Colors: Grey

• Dimensions: 2M Cable

• Weight: 80g

• Other Information: 4 Shielding Layers Protection, No Delay, No Splash Screen, Stable Signal Transmission, Compatible with all HDMI Devices. 4K HDMI to HDMI Cable